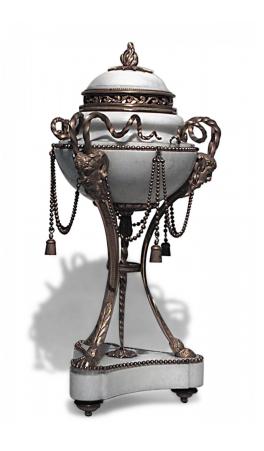

## Pair of French Louis XVI Style Ormolu and Marble Cassolettes

PAIR of French Louis XVI style ormolu mounted white marble cassolettes with tassel chain hung ovoid body on 3 satyr headed legs (late 19th Cent) (PRICED AS PAIR)

DIMENSIONS H:14.5"

LOCATION 61st Street