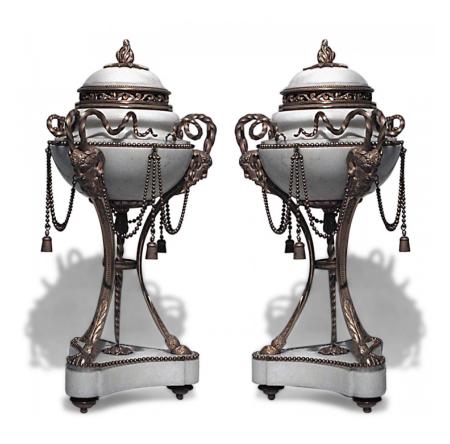

## Pair of French Louis XVI Style Ormolu and Marble Cassolettes

PAIR of French Louis XVI style ormolu mounted white marble cassolettes with tassel chain hung ovoid body on 3 satyr headed legs (late 19th Cent) (PRICED AS PAIR)

DIMENSIONS H:14.5"

LOCATION 61st Street

306 EAST 61ST STREET, 3RD FL NEW YORK, NY 10065 (212)758-1970

sales@newel.com | NEWEL.COM

INVENTORY # 057482