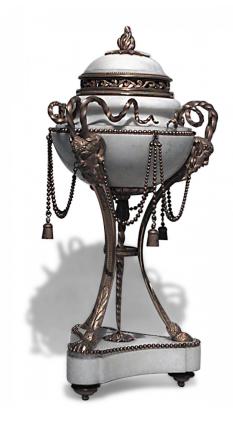

## Pair of French Louis XVI Style Ormolu and Marble Cassolettes

PAIR of French Louis XVI style ormolu mounted white marble cassolettes with tassel chain hung ovoid body on 3 satyr headed legs (late 19th Cent) (PRICED AS PAIR)

DIMENSIONS H:14.5"

LOCATION 61st Street

| Image not found or ly | e unknown |
|-----------------------|-----------|
|                       |           |
|                       |           |
| SKU : #057482         |           |