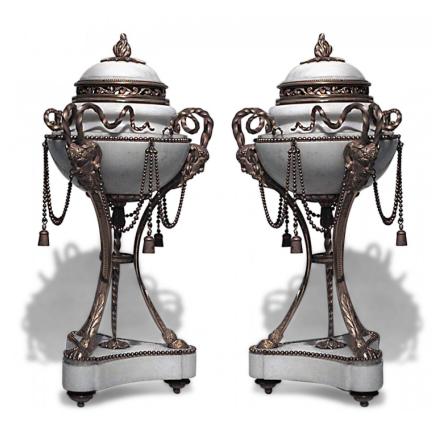

## Pair of French Louis XVI Style Ormolu and Marble Cassolettes

PAIR of French Louis XVI style ormolu mounted white marble cassolettes with tassel chain hung ovoid body on 3 satyr headed legs (late 19th Cent) (PRICED AS PAIR)

DIMENSIONS H:14.5"

LOCATION 61st Street

| Image not found or ly | e unknown |
|-----------------------|-----------|
|                       |           |
|                       |           |
| SKU : #057482         |           |