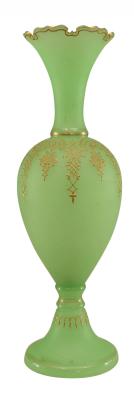

#### Pair of French Victorian Green Opaline Glass Vases

PAIR of French Victorian green opaline and gold decorated vases with scalloped top. (PRICED AS PAIR)

DIMENSIONS W:4.25"D:4.25"H:14.5"

LOCATION 61st Street

## Pair of French Victorian Green Opaline Glass Vases

PAIR of French Victorian green opaline and gold decorated vases with scalloped top. (PRICED AS PAIR)

DIMENSIONS W:4.25"D:4.25"H:14.5"

LOCATION 61st Street

# Pair of French Victorian Green Opaline Glass Vases

PAIR of French Victorian green opaline and gold decorated vases with scalloped top. (PRICED AS PAIR)

DIMENSIONS W:4.25"D:4.25"H:14.5"

LOCATION 61st Street