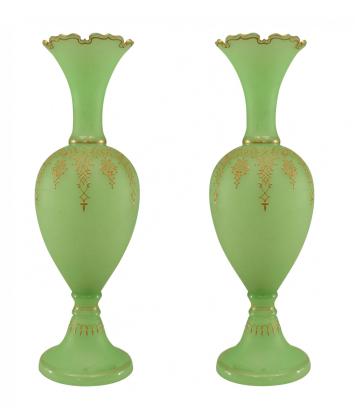

#### Pair of French Victorian Green Opaline Glass Vases

PAIR of French Victorian green opaline and gold decorated vases with scalloped top. (PRICED AS PAIR)

DIMENSIONS W:4.25"D:4.25"H:14.5"

LOCATION 61st Street

## Pair of French Victorian Green Opaline Glass Vases

PAIR of French Victorian green opaline and gold decorated vases with scalloped top. (PRICED AS PAIR)

DIMENSIONS W:4.25"D:4.25"H:14.5"

LOCATION 61st Street

# Pair of French Victorian Green Opaline Glass Vases

PAIR of French Victorian green opaline and gold decorated vases with scalloped top. (PRICED AS PAIR)

DIMENSIONS W:4.25"D:4.25"H:14.5"

LOCATION 61st Street