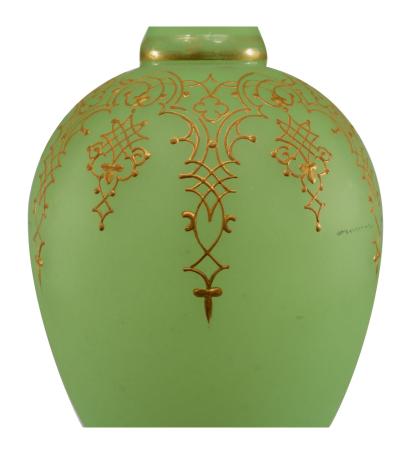

#### Pair of French Victorian Green Opaline Glass Vases

PAIR of French Victorian green opaline and gold decorated vases with scalloped top. (PRICED AS PAIR)

DIMENSIONS W:4.25"D:4.25"H:14.5"

LOCATION 61st Street

## Pair of French Victorian Green Opaline Glass Vases

PAIR of French Victorian green opaline and gold decorated vases with scalloped top. (PRICED AS PAIR)

DIMENSIONS W:4.25"D:4.25"H:14.5"

LOCATION 61st Street

# Pair of French Victorian Green Opaline Glass Vases

PAIR of French Victorian green opaline and gold decorated vases with scalloped top. (PRICED AS PAIR)

DIMENSIONS W:4.25"D:4.25"H:14.5"

LOCATION 61st Street