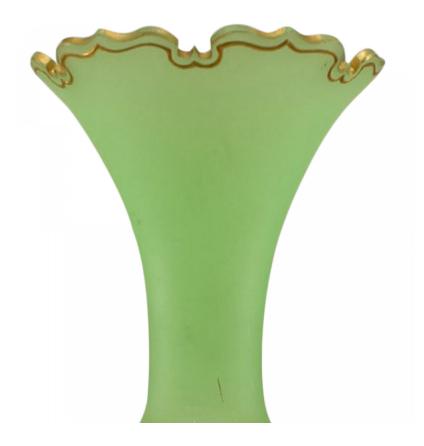

#### Pair of French Victorian Green Opaline Glass Vases

PAIR of French Victorian green opaline and gold decorated vases with scalloped top. (PRICED AS PAIR)

DIMENSIONS W:4.25"D:4.25"H:14.5"

LOCATION 61st Street

## Pair of French Victorian Green Opaline Glass Vases

PAIR of French Victorian green opaline and gold decorated vases with scalloped top. (PRICED AS PAIR)

DIMENSIONS W:4.25"D:4.25"H:14.5"

LOCATION 61st Street

# Pair of French Victorian Green Opaline Glass Vases

PAIR of French Victorian green opaline and gold decorated vases with scalloped top. (PRICED AS PAIR)

DIMENSIONS W:4.25"D:4.25"H:14.5"

LOCATION 61st Street