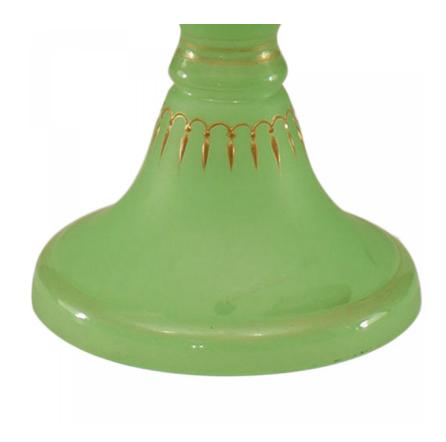

#### Pair of French Victorian Green Opaline Glass Vases

PAIR of French Victorian green opaline and gold decorated vases with scalloped top. (PRICED AS PAIR)

DIMENSIONS W:4.25"D:4.25"H:14.5"

LOCATION 61st Street

## Pair of French Victorian Green Opaline Glass Vases

PAIR of French Victorian green opaline and gold decorated vases with scalloped top. (PRICED AS PAIR)

DIMENSIONS W:4.25"D:4.25"H:14.5"

LOCATION 61st Street

# Pair of French Victorian Green Opaline Glass Vases

PAIR of French Victorian green opaline and gold decorated vases with scalloped top. (PRICED AS PAIR)

DIMENSIONS W:4.25"D:4.25"H:14.5"

LOCATION 61st Street