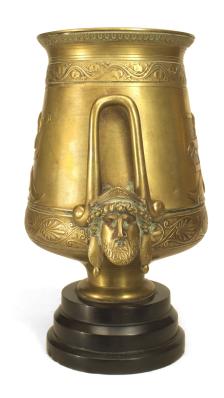

## Pair of French Greek Revival Bronze Vases

PAIR of French Greek Revival bronze vases cast with figures & with handles cast with bearded masks on a stepped black marble base (late 19th Cent) (PRICED AS PAIR)

DIMENSIONS H:11"

sales@newel.com | NEWEL.COM

INVENTORY # 044727