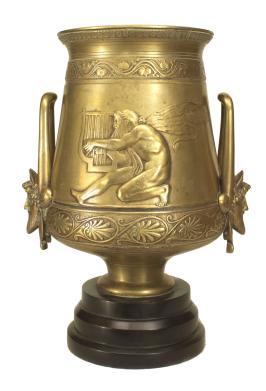

## Pair of French Greek Revival Bronze Vases

PAIR of French Greek Revival bronze vases cast with figures & with handles cast with bearded masks on a stepped black marble base (late 19th Cent) (PRICED AS PAIR)

DIMENSIONS H:11"

sales@newel.com | NEWEL.COM

INVENTORY # 044727