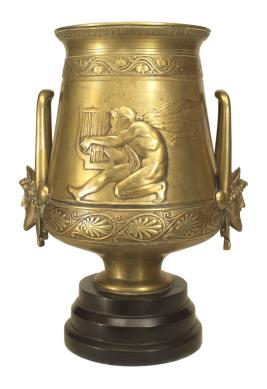

## Pair of French Greek Revival Bronze Vases

PAIR of French Greek Revival bronze vases cast with figures & with handles cast with bearded masks on a stepped black marble base (late 19th Cent) (PRICED AS PAIR)

DIMENSIONS H:11"