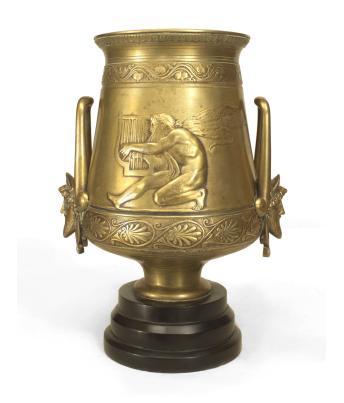

## Pair of French Greek Revival Bronze Vases

PAIR of French Greek Revival bronze vases cast with figures & with handles cast with bearded masks on a stepped black marble base (late 19th Cent) (PRICED AS PAIR)

DIMENSIONS H:11"

sales@newel.com | NEWEL.COM

INVENTORY # 044727