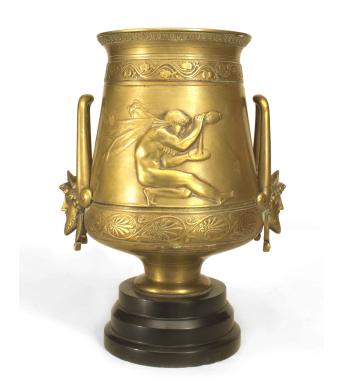

## Pair of French Greek Revival Bronze Vases

PAIR of French Greek Revival bronze vases cast with figures & with handles cast with bearded masks on a stepped black marble base (late 19th Cent) (PRICED AS PAIR)

DIMENSIONS H:11"

sales@newel.com | NEWEL.COM

INVENTORY # 044727