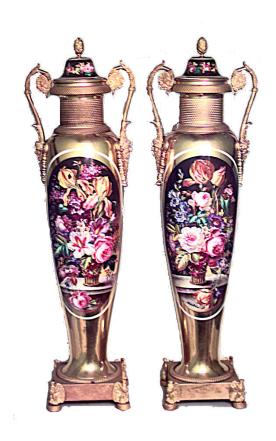

## Pair of French Empire Sevres Porcelain and Bronze Vases

PAIR of French Empire (early 19th Cent) Sevres porcelain and gilt vases with bronze handles and cover with a floral design and resting on a square base with 4 eagles. (PRICED AS PAIR)

DIMENSIONS H:28"

LOCATION LIC

32-00 SKILLMAN AVE NEW YORK, NY 11101 (212)758-1970

sales@newel.com | NEWEL.COM

INVENTORY # 037499