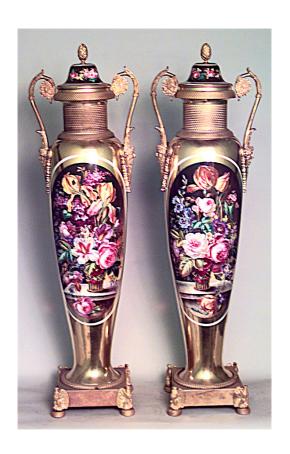

## Pair of French Empire Sevres Porcelain and Bronze Vases

PAIR of French Empire (early 19th Cent) Sevres porcelain and gilt vases with bronze handles and cover with a floral design and resting on a square base with 4 eagles. (PRICED AS PAIR)

DIMENSIONS H:28"

LOCATION LIC

32-00 SKILLMAN AVE NEW YORK, NY 11101 (212)758-1970

sales@newel.com | NEWEL.COM

INVENTORY # 037499