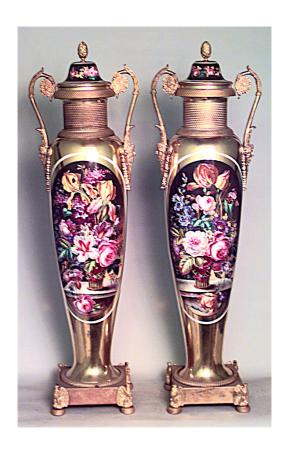

## Pair of French Empire Sevres Porcelain and Bronze Vases

PAIR of French Empire (early 19th Cent) Sevres porcelain and gilt vases with bronze handles and cover with a floral design and resting on a square base with 4 eagles. (PRICED AS PAIR)

DIMENSIONS H:28"

LOCATION LIC

32-00 SKILLMAN AVE NEW YORK, NY 11101 (212)758-1970

sales@newel.com | NEWEL.COM

**INVENTORY** #

037499 **SALE PRICE** \$32,000.00