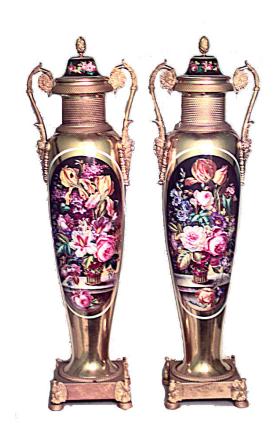

## Pair of French Empire Sevres Porcelain and Bronze Vases

PAIR of French Empire (early 19th Cent) Sevres porcelain and gilt vases with bronze handles and cover with a floral design and resting on a square base with 4 eagles. (PRICED AS PAIR)

DIMENSIONS H:28"

LOCATION LIC

32-00 SKILLMAN AVE NEW YORK, NY 11101 (212)758-1970

sales@newel.com | NEWEL.COM

INVENTORY #

037499 **SALE PRICE** \$32,000.00