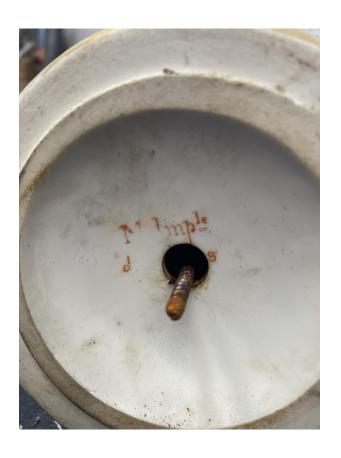

## Pair of French Empire Sevres Porcelain and Bronze Vases

PAIR of French Empire (early 19th Cent) Sevres porcelain and gilt vases with bronze handles and cover with a floral design and resting on a square base with 4 eagles. (PRICED AS PAIR)

DIMENSIONS H:28"

LOCATION LIC