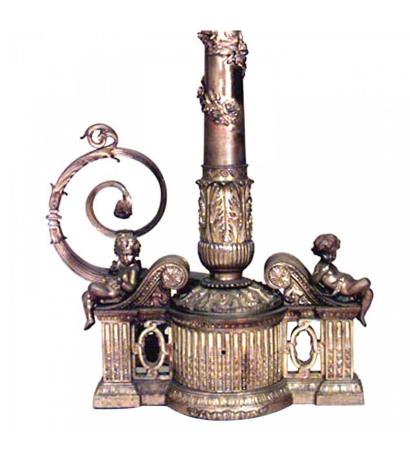

# Pair of Louis XVI Bronze Dore Andirons

PAIR of French Louis XVI-style (19th Century) bronze dore andirons with fluted design and cupids on base with scroll back. (PRICED AS PAIR)

DIMENSIONS W:15.5"D:13.75"H:39"