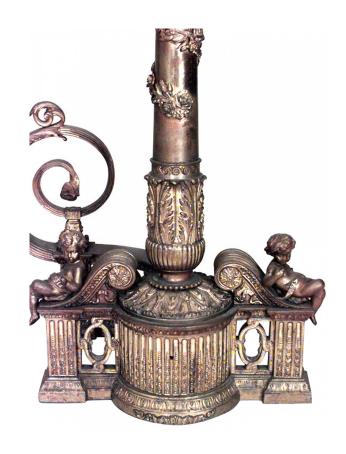

# Pair of Louis XVI Bronze Dore Andirons

PAIR of French Louis XVI-style (19th Century) bronze dore andirons with fluted design and cupids on base with scroll back. (PRICED AS PAIR)

DIMENSIONS W:15.5"D:13.75"H:39"