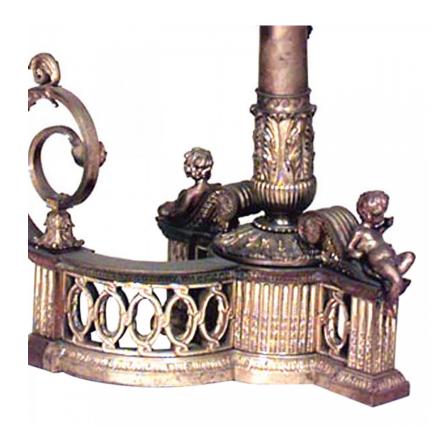

# Pair of Louis XVI Bronze Dore Andirons

PAIR of French Louis XVI-style (19th Century) bronze dore andirons with fluted design and cupids on base with scroll back. (PRICED AS PAIR)

DIMENSIONS W:15.5"D:13.75"H:39"