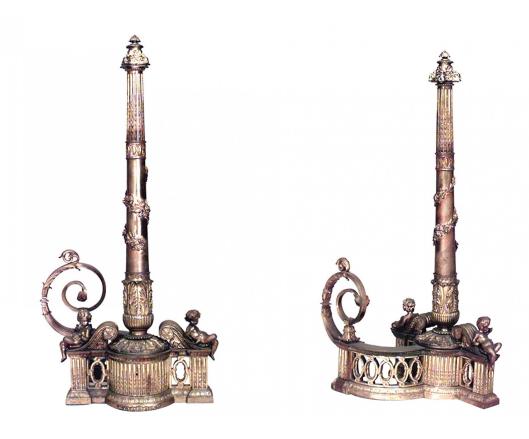

## Pair of Louis XVI Bronze Dore Andirons

PAIR of French Louis XVI-style (19th Century) bronze dore andirons with fluted design and cupids on base with scroll back. (PRICED AS PAIR)

DIMENSIONS W:15.5"D:13.75"H:39"