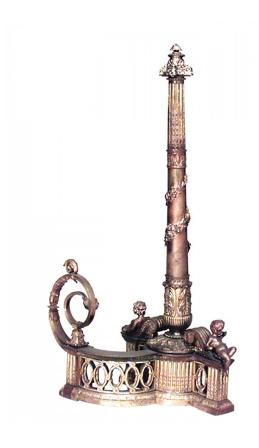

# Pair of Louis XVI Bronze Dore Andirons

PAIR of French Louis XVI-style (19th Century) bronze dore andirons with fluted design and cupids on base with scroll back. (PRICED AS PAIR)

DIMENSIONS W:15.5"D:13.75"H:39"