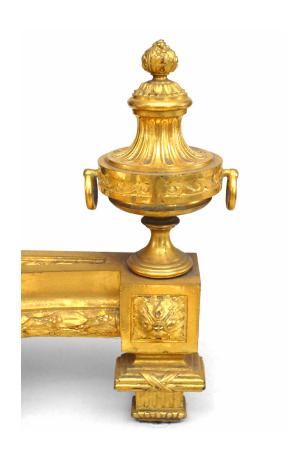

# Pair of Louis XVI Bronze Dore Urn Andirons

PAIR of French Louis XVI-style (19th Century) bronze dore urn and festoon andirons with small urn at one end with ring handles. (PRICED AS PAIR)

DIMENSIONS W:16.5"H:20"