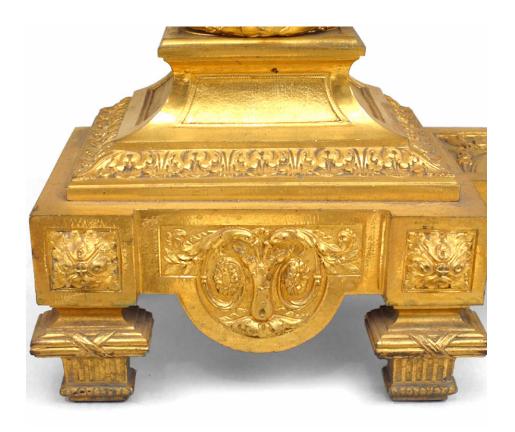

# Pair of Louis XVI Bronze Dore Urn Andirons

PAIR of French Louis XVI-style (19th Century) bronze dore urn and festoon andirons with small urn at one end with ring handles. (PRICED AS PAIR)

DIMENSIONS W:16.5"H:20"