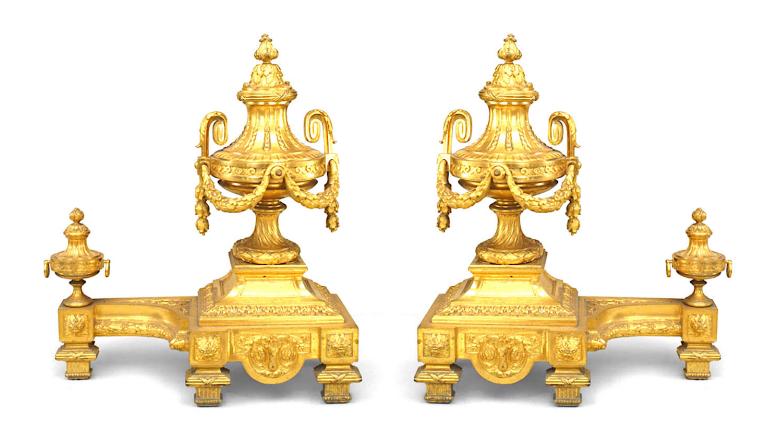

# Pair of Louis XVI Bronze Dore Urn Andirons

PAIR of French Louis XVI-style (19th Century) bronze dore urn and festoon andirons with small urn at one end with ring handles. (PRICED AS PAIR)

DIMENSIONS W:16.5"H:20"