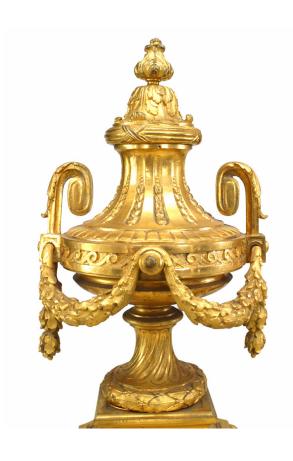

# Pair of Louis XVI Bronze Dore Urn Andirons

PAIR of French Louis XVI-style (19th Century) bronze dore urn and festoon andirons with small urn at one end with ring handles. (PRICED AS PAIR)

DIMENSIONS W:16.5"H:20"

## Pair of Louis XVI Bronze Dore Urn Andirons

PAIR of French Louis XVI-style (19th Century) bronze dore urn and festoon andirons with small urn at one end with ring handles. (PRICED AS PAIR)

DIMENSIONS W:16.5"H:20"