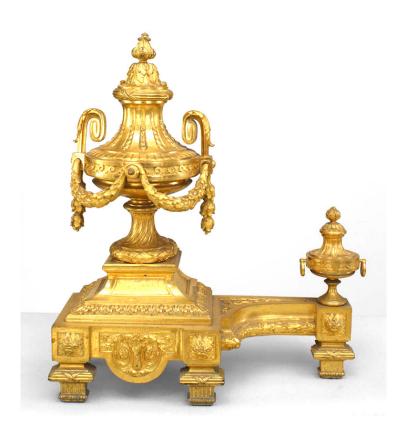

# Pair of Louis XVI Bronze Dore Urn Andirons

PAIR of French Louis XVI-style (19th Century) bronze dore urn and festoon andirons with small urn at one end with ring handles. (PRICED AS PAIR)

DIMENSIONS W:16.5"H:20"