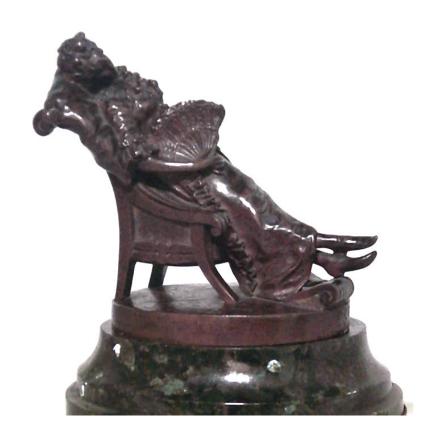

## French Victorian Bronze Woman

French Victorian bronze figure of woman reclining in chair on oval shaped black marble base. (signed PREATONI)

DIMENSIONS H:10"

CONDITION Good; Wear consistent with age and use