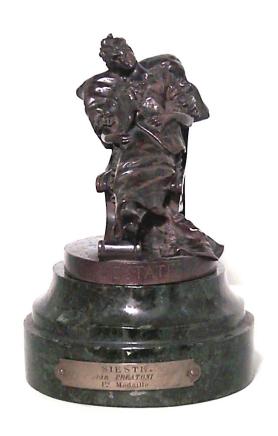

## French Victorian Bronze Woman

French Victorian bronze figure of woman reclining in chair on oval shaped black marble base. (signed PREATONI)

DIMENSIONS H:10"

CONDITION Good; Wear consistent with age and use