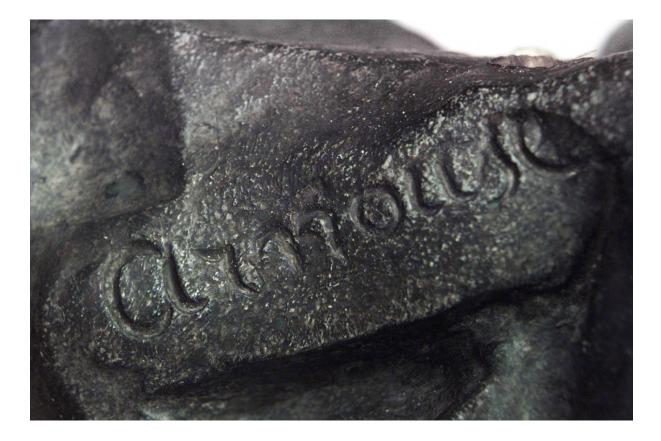

## American Empire Bronze Eagle

American Empire style (19th Cent) bronze figure of eagle perched on crossed arrow base (signed)

DIMENSIONS W:16"D:6.25"H:13.25"

CONDITION Good; Wear consistent with age and use

# American Empire Bronze Eagle

American Empire style (19th Cent) bronze figure of eagle perched on crossed arrow base (signed)

DIMENSIONS W:16"D:6.25"H:13.25"

CONDITION Good; Wear consistent with age and use