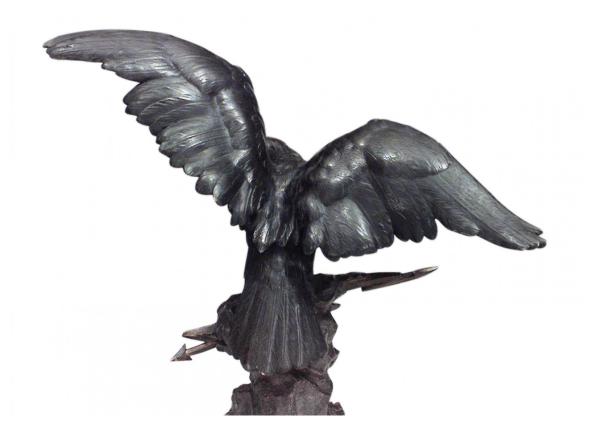

## American Empire Bronze Eagle

American Empire style (19th Cent) bronze figure of eagle perched on crossed arrow base (signed)

DIMENSIONS W:16"D:6.25"H:13.25"

CONDITION Good; Wear consistent with age and use

# American Empire Bronze Eagle

American Empire style (19th Cent) bronze figure of eagle perched on crossed arrow base (signed)

DIMENSIONS W:16"D:6.25"H:13.25"

CONDITION Good; Wear consistent with age and use