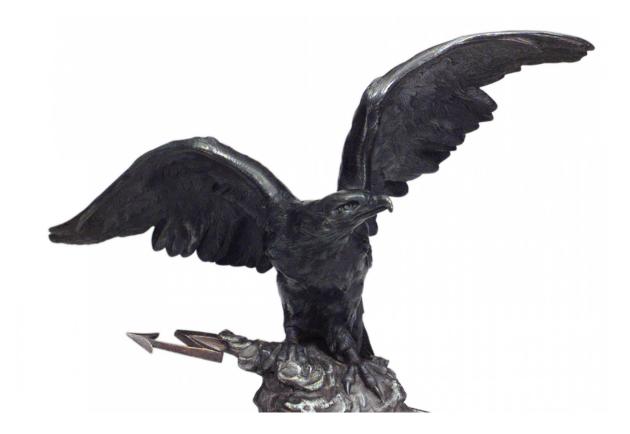

## American Empire Bronze Eagle

American Empire style (19th Cent) bronze figure of eagle perched on crossed arrow base (signed)

DIMENSIONS W:16"D:6.25"H:13.25"

CONDITION Good; Wear consistent with age and use

# American Empire Bronze Eagle

American Empire style (19th Cent) bronze figure of eagle perched on crossed arrow base (signed)

DIMENSIONS W:16"D:6.25"H:13.25"

CONDITION Good; Wear consistent with age and use