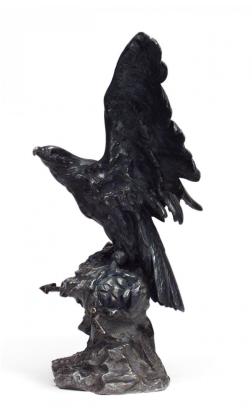

## American Empire Bronze Eagle

American Empire style (19th Cent) bronze figure of eagle perched on crossed arrow base (signed)

DIMENSIONS W:16"D:6.25"H:13.25"

CONDITION Good; Wear consistent with age and use

# American Empire Bronze Eagle

American Empire style (19th Cent) bronze figure of eagle perched on crossed arrow base (signed)

DIMENSIONS W:16"D:6.25"H:13.25"

CONDITION Good; Wear consistent with age and use