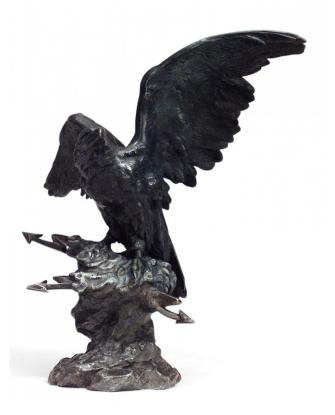

## American Empire Bronze Eagle

American Empire style (19th Cent) bronze figure of eagle perched on crossed arrow base (signed)

DIMENSIONS W:16"D:6.25"H:13.25"

CONDITION Good; Wear consistent with age and use

# American Empire Bronze Eagle

American Empire style (19th Cent) bronze figure of eagle perched on crossed arrow base (signed)

DIMENSIONS W:16"D:6.25"H:13.25"

CONDITION Good; Wear consistent with age and use