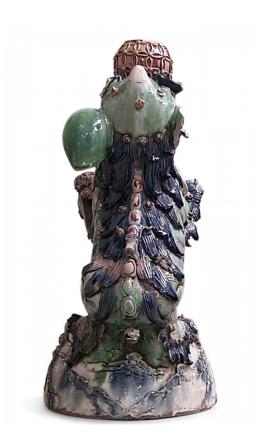

## Pair of Chinese Porcelain Foo Dog Figures

PAIR of Asian Chinese style (19th Cent) porcelain foo dog figures on hind legs holding vase with ball top (as is, multiple areas of damage and missing pieces)

DIMENSIONS W:17"D:11.5"H:29.5"

CONDITION Good; Wear consistent with age and use

sales@newel.com | NEWEL.COM

**INVENTORY** #

039147 **SALE PRICE** \$12,500.00