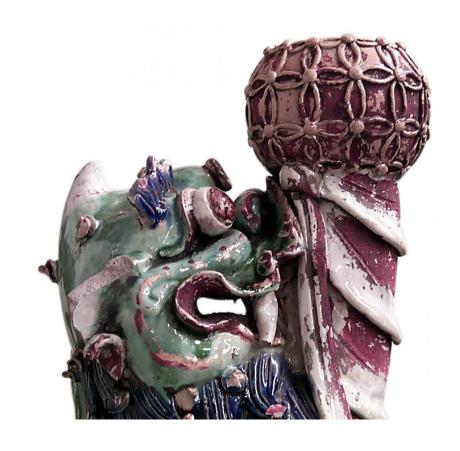

## Pair of Chinese Porcelain Foo Dog Figures

PAIR of Asian Chinese style (19th Cent) porcelain foo dog figures on hind legs holding vase with ball top (as is, multiple areas of damage and missing pieces)

DIMENSIONS W:17"D:11.5"H:29.5"

CONDITION Good; Wear consistent with age and use