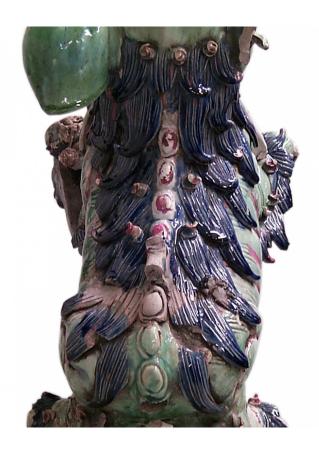

## Pair of Chinese Porcelain Foo Dog Figures

PAIR of Asian Chinese style (19th Cent) porcelain foo dog figures on hind legs holding vase with ball top (as is, multiple areas of damage and missing pieces)

DIMENSIONS W:17"D:11.5"H:29.5"

CONDITION Good; Wear consistent with age and use

sales@newel.com | NEWEL.COM

INVENTORY #

039147 **SALE PRICE** \$12,500.00