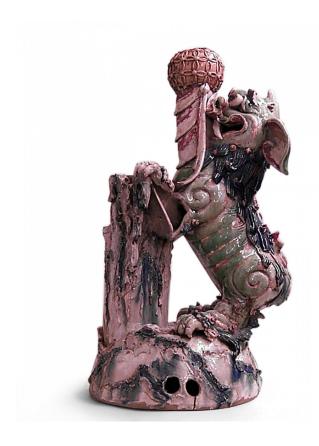

## Pair of Chinese Porcelain Foo Dog Figures

PAIR of Asian Chinese style (19th Cent) porcelain foo dog figures on hind legs holding vase with ball top (as is, multiple areas of damage and missing pieces)

DIMENSIONS W:17"D:11.5"H:29.5"

CONDITION Good; Wear consistent with age and use

sales@newel.com | NEWEL.COM

INVENTORY #

039147 **SALE PRICE** \$12,500.00