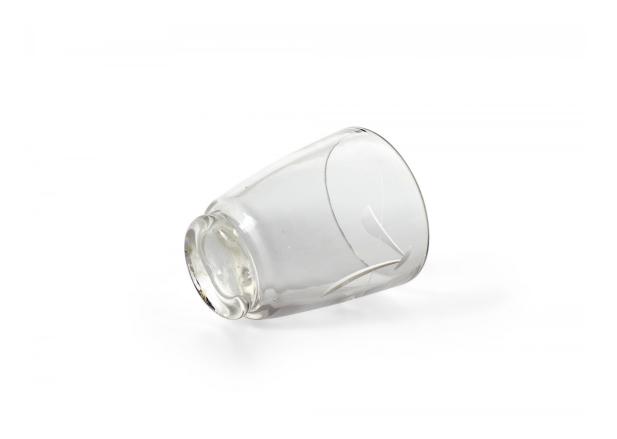

#### Set of 3 French Mid-Century Crystal Shot Glasses

Set of 3 French Mid-Century (1940s) crystal shot glasses with stylized star and swag design. (PRICED AS SET)