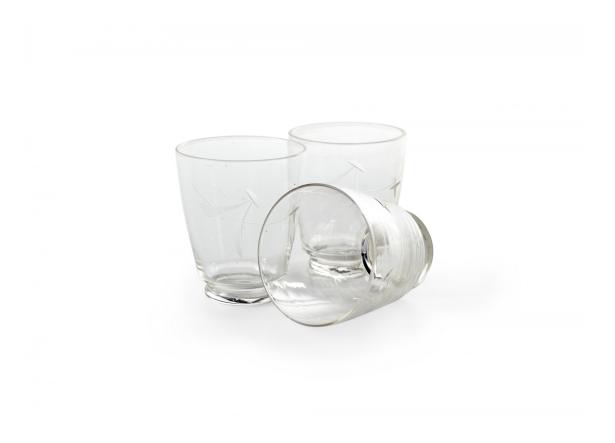

#### Set of 3 French Mid-Century Crystal Shot Glasses

Set of 3 French Mid-Century (1940s) crystal shot glasses with stylized star and swag design. (PRICED AS SET)