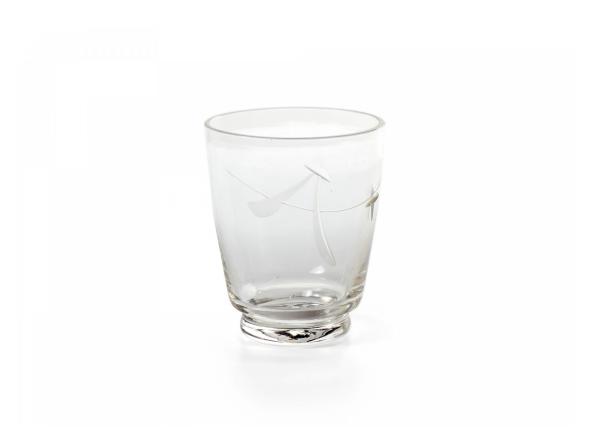

#### Set of 3 French Mid-Century Crystal Shot Glasses

Set of 3 French Mid-Century (1940s) crystal shot glasses with stylized star and swag design. (PRICED AS SET)

#### Set of 3 French Mid-Century Crystal Shot Glasses

Set of 3 French Mid-Century (1940s) crystal shot glasses with stylized star and swag design. (PRICED AS SET)

INVENTORY # 007092A