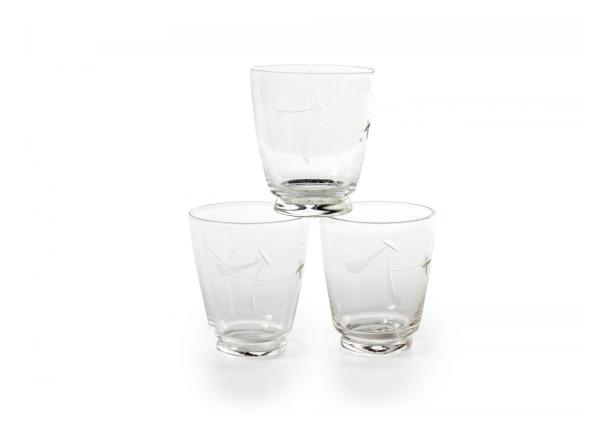

#### Set of 3 French Mid-Century Crystal Shot Glasses

Set of 3 French Mid-Century (1940s) crystal shot glasses with stylized star and swag design. (PRICED AS SET)