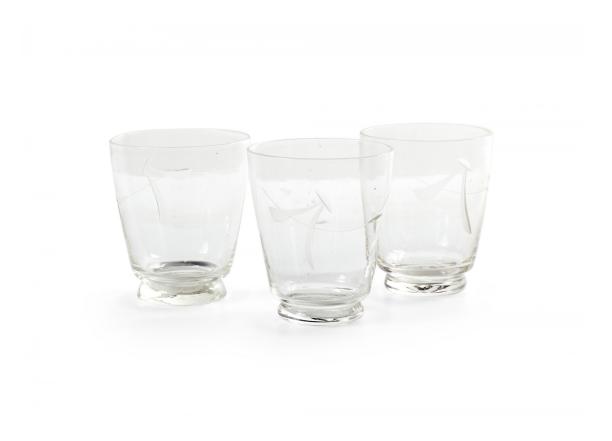

#### Set of 3 French Mid-Century Crystal Shot Glasses

Set of 3 French Mid-Century (1940s) crystal shot glasses with stylized star and swag design. (PRICED AS SET)

#### Set of 3 French Mid-Century Crystal Shot Glasses

Set of 3 French Mid-Century (1940s) crystal shot glasses with stylized star and swag design. (PRICED AS SET)

INVENTORY # 007092A