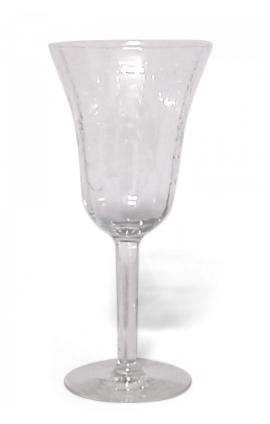

## Set of 48 French Victorian Crystal Etched Glassware Set

Set of 48 French crystal glasses with etched floral and sunburst design (7 drinking, 10 wine , 6 champagne, 8 water with stem, 9 liquor with stem, 8 shot) (PRICED AS SET)