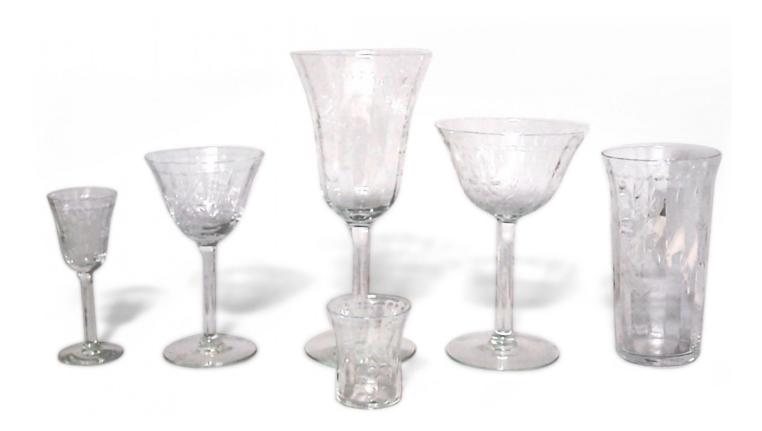

## Set of 48 French Victorian Crystal Etched Glassware Set

Set of 48 French crystal glasses with etched floral and sunburst design (7 drinking, 10 wine , 6 champagne, 8 water with stem, 9 liquor with stem, 8 shot) (PRICED AS SET)