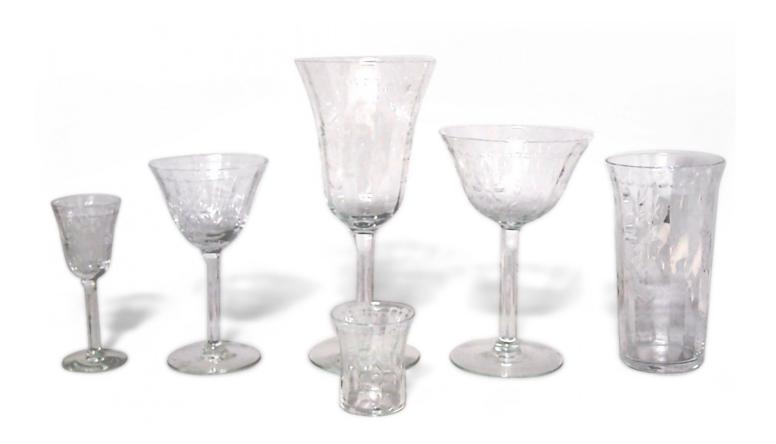

## Set of 48 French Victorian Crystal Etched Glassware Set

Set of 48 French crystal glasses with etched floral and sunburst design (7 drinking, 10 wine, 6 champagne, 8 water with stem, 9 liquor with stem, 8 shot) (PRICED AS SET)