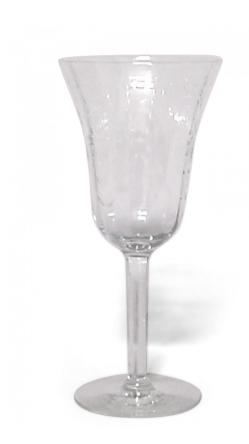

## Set of 48 French Victorian Crystal Etched Glassware Set

Set of 48 French crystal glasses with etched floral and sunburst design (7 drinking, 10 wine, 6 champagne, 8 water with stem, 9 liquor with stem, 8 shot) (PRICED AS SET)