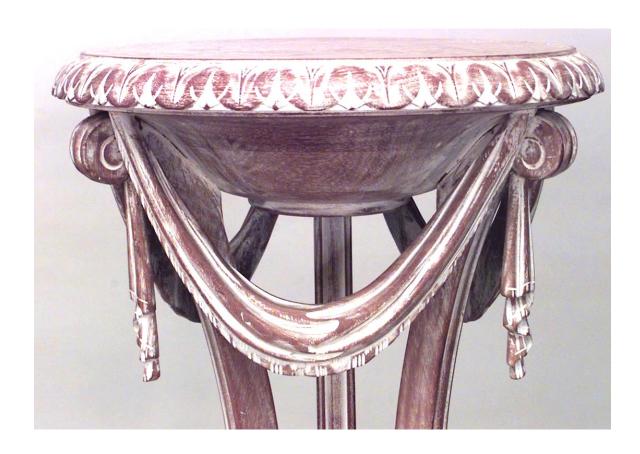

## Pair of French Bleached Festoon Pedestals

PAIR of French 1940s bleached pedestals with carved swag & festoon design with round top supported by 3 legs with a round base.

DIMENSIONS H:46.5"

LOCATION LIC