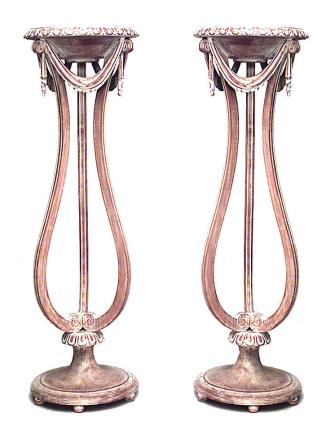

## Pair of French Bleached Festoon Pedestals

PAIR of French 1940s bleached pedestals with carved swag & festoon design with round top supported by 3 legs with a round base.

DIMENSIONS H:46.5"

LOCATION LIC