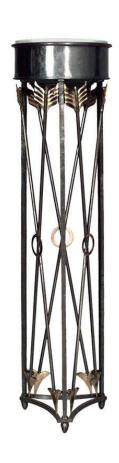

## Italian Neo-Classic Pedestals

2 Italian Neo-classic (19th Cent) pedestals with a steel and brass cross arrow design that supports a round white marble top. (PRICED EACH)

DIMENSIONS H:54"

LOCATION 61st Street