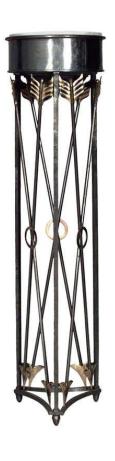

## Italian Neo-Classic Pedestals

2 Italian Neo-classic (19th Cent) pedestals with a steel and brass cross arrow design that supports a round white marble top. (PRICED EACH)

DIMENSIONS H:54"

LOCATION 61st Street