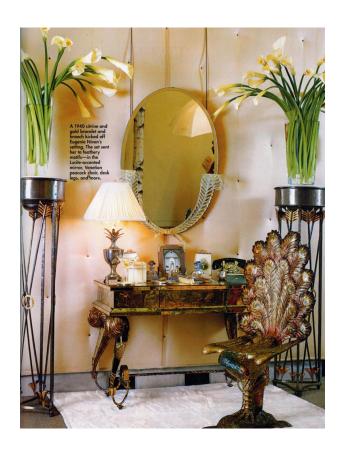

## Italian Neo-Classic Pedestals

2 Italian Neo-classic (19th Cent) pedestals with a steel and brass cross arrow design that supports a round white marble top. (PRICED EACH)

DIMENSIONS H:54"

LOCATION 61st Street