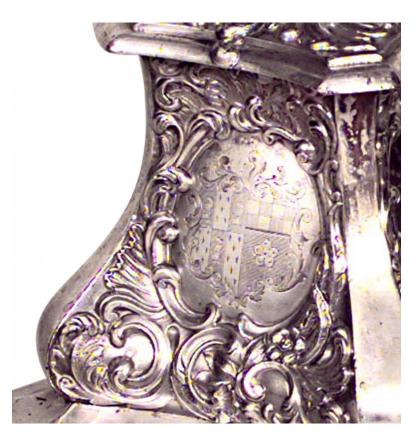

# Pair of English Georgian Style Silver Plate Candelabras

PAIR of English Georgian-style (19th Century) silver plate 5 arm candelabras with armorial design on bases. (PRICED AS PAIR)

DIMENSIONS H:31"

INVENTORY # 013909

## Pair of English Georgian Style Silver Plate Candelabras

PAIR of English Georgian-style (19th Century) silver plate 5 arm candelabras with armorial design on bases. (PRICED AS PAIR)

DIMENSIONS H:31"

INVENTORY # 013909

## Pair of English Georgian Style Silver Plate Candelabras

PAIR of English Georgian-style (19th Century) silver plate 5 arm candelabras with armorial design on bases. (PRICED AS PAIR)

DIMENSIONS H:31"