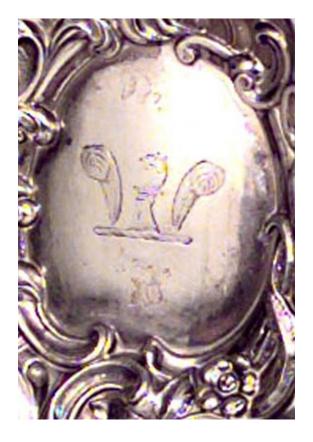

# Pair of English Georgian Style Silver Plate Candelabras

PAIR of English Georgian-style (19th Century) silver plate 5 arm candelabras with armorial design on bases. (PRICED AS PAIR)

DIMENSIONS H:31"

INVENTORY # 013909

## Pair of English Georgian Style Silver Plate Candelabras

PAIR of English Georgian-style (19th Century) silver plate 5 arm candelabras with armorial design on bases. (PRICED AS PAIR)

DIMENSIONS H:31"

INVENTORY # 013909

## Pair of English Georgian Style Silver Plate Candelabras

PAIR of English Georgian-style (19th Century) silver plate 5 arm candelabras with armorial design on bases. (PRICED AS PAIR)

DIMENSIONS H:31"