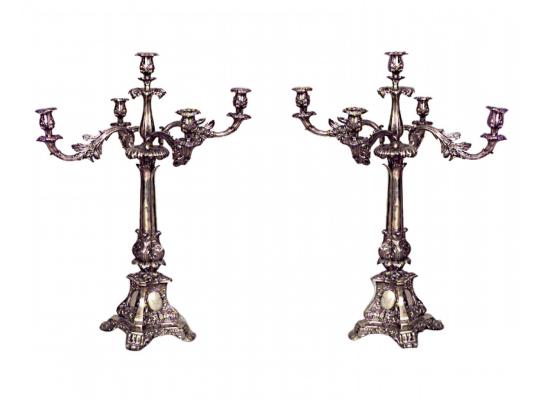

# Pair of English Georgian Style Silver Plate Candelabras

PAIR of English Georgian-style (19th Century) silver plate 5 arm candelabras with armorial design on bases. (PRICED AS PAIR)

DIMENSIONS H:31"

INVENTORY # 013909

## Pair of English Georgian Style Silver Plate Candelabras

PAIR of English Georgian-style (19th Century) silver plate 5 arm candelabras with armorial design on bases. (PRICED AS PAIR)

DIMENSIONS H:31"

INVENTORY # 013909

## Pair of English Georgian Style Silver Plate Candelabras

PAIR of English Georgian-style (19th Century) silver plate 5 arm candelabras with armorial design on bases. (PRICED AS PAIR)

DIMENSIONS H:31"