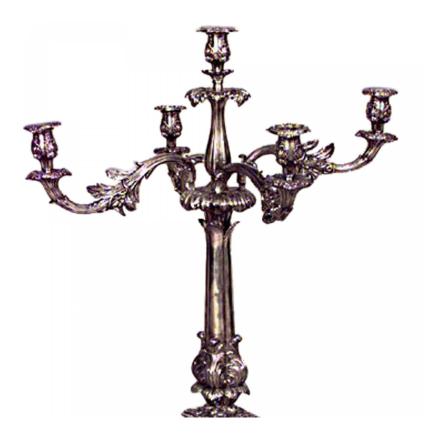

# Pair of English Georgian Style Silver Plate Candelabras

PAIR of English Georgian-style (19th Century) silver plate 5 arm candelabras with armorial design on bases. (PRICED AS PAIR)

DIMENSIONS H:31"

INVENTORY # 013909

## Pair of English Georgian Style Silver Plate Candelabras

PAIR of English Georgian-style (19th Century) silver plate 5 arm candelabras with armorial design on bases. (PRICED AS PAIR)

DIMENSIONS H:31"

INVENTORY # 013909

## Pair of English Georgian Style Silver Plate Candelabras

PAIR of English Georgian-style (19th Century) silver plate 5 arm candelabras with armorial design on bases. (PRICED AS PAIR)

DIMENSIONS H:31"