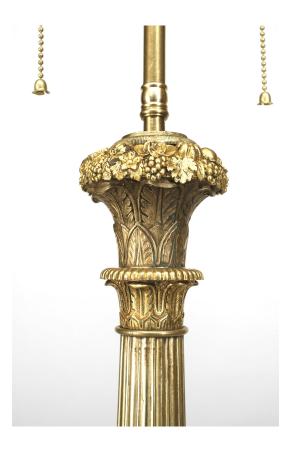

## Pair of French Louis XVI Style Bronze Table Lamps

PAIR of French Louis XVI style (19th Century) gilt bronze table lamps with a tall fluted column supported on three feet and resting on a triangular base, originally converted candelabras (PRICED AS PAIR).