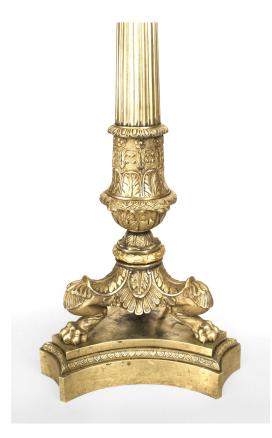

## Pair of French Louis XVI Style Bronze Table Lamps

PAIR of French Louis XVI style (19th Century) gilt bronze table lamps with a tall fluted column supported on three feet and resting on a triangular base, originally converted candelabras (PRICED AS PAIR).