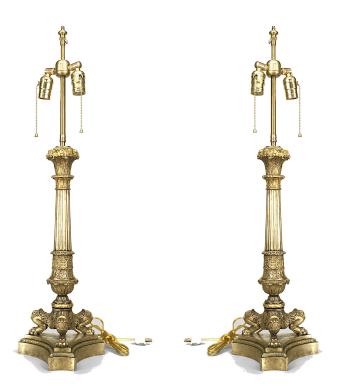

## Pair of French Louis XVI Style Bronze Table Lamps

PAIR of French Louis XVI style (19th Century) gilt bronze table lamps with a tall fluted column supported on three feet and resting on a triangular base, originally converted candelabras (PRICED AS PAIR).