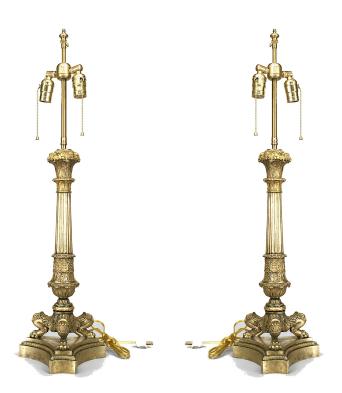

## Pair of French Louis XVI Style Bronze Table Lamps

PAIR of French Louis XVI style (19th Century) gilt bronze table lamps with a tall fluted column supported on three feet and resting on a triangular base, originally converted candelabras (PRICED AS PAIR).