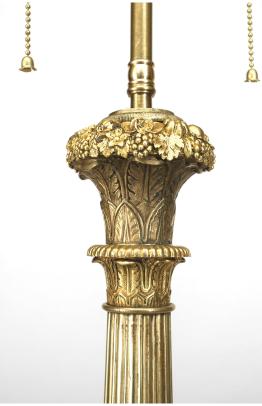

## Pair of French Louis XVI Style Bronze Table Lamps

PAIR of French Louis XVI style (19th Century) gilt bronze table lamps with a tall fluted column supported on three feet and resting on a triangular base, originally converted candelabras (PRICED AS PAIR).