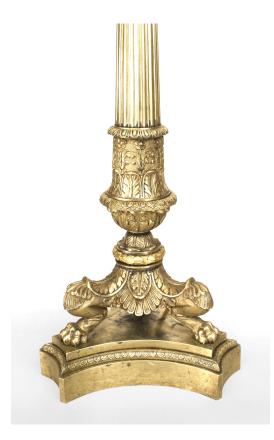

## Pair of French Louis XVI Style Bronze Table Lamps

PAIR of French Louis XVI style (19th Century) gilt bronze table lamps with a tall fluted column supported on three feet and resting on a triangular base, originally converted candelabras (PRICED AS PAIR).