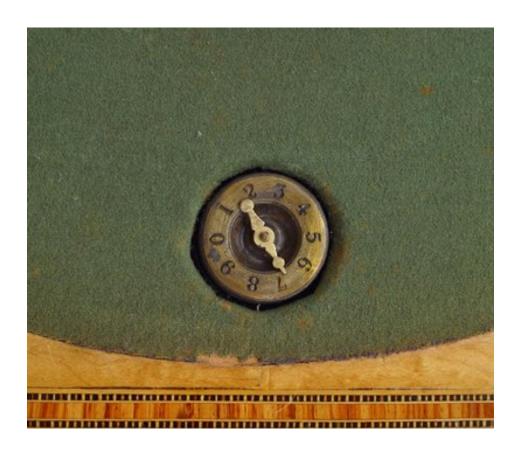

# Italian Rococo Style Parquetry Game Board

Italian Rococo-style (19th Century) parquetry folding game board with a secret compartment and a felt surface with brass spinners.

DIMENSIONS W:21.75"D:21.75"H:21.75"

#### Italian Rococo Style Parquetry Game Board

Italian Rococo-style (19th Century) parquetry folding game board with a secret compartment and a felt surface with brass spinners.

DIMENSIONS W:21.75"D:21.75"H:21.75"