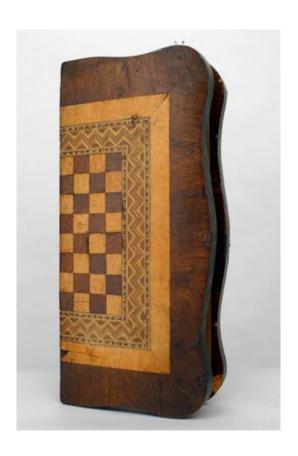

# Italian Rococo Style Parquetry Game Board

Italian Rococo-style (19th Century) parquetry folding game board with a secret compartment and a felt surface with brass spinners.

DIMENSIONS W:21.75"D:21.75"H:21.75"

#### Italian Rococo Style Parquetry Game Board

Italian Rococo-style (19th Century) parquetry folding game board with a secret compartment and a felt surface with brass spinners.

DIMENSIONS W:21.75"D:21.75"H:21.75"