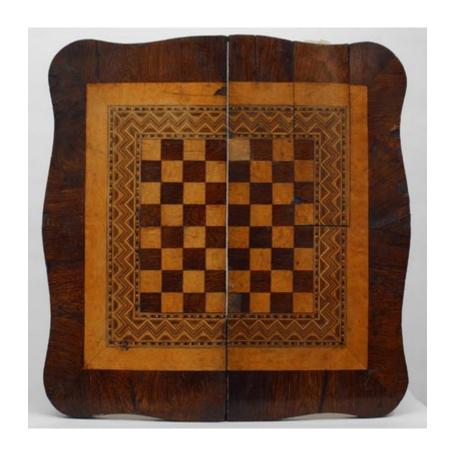

# Italian Rococo Style Parquetry Game Board

Italian Rococo-style (19th Century) parquetry folding game board with a secret compartment and a felt surface with brass spinners.

DIMENSIONS W:21.75"D:21.75"H:21.75"

#### Italian Rococo Style Parquetry Game Board

Italian Rococo-style (19th Century) parquetry folding game board with a secret compartment and a felt surface with brass spinners.

DIMENSIONS W:21.75"D:21.75"H:21.75"