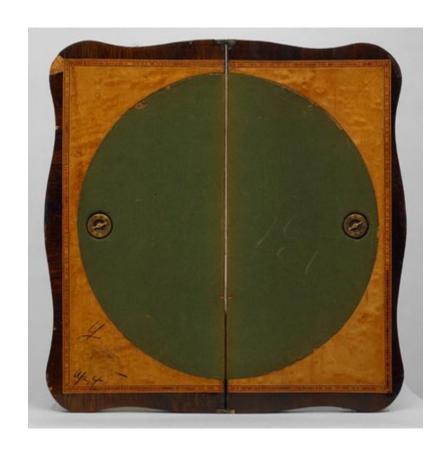

# Italian Rococo Style Parquetry Game Board

Italian Rococo-style (19th Century) parquetry folding game board with a secret compartment and a felt surface with brass spinners.

DIMENSIONS W:21.75"D:21.75"H:21.75"

#### Italian Rococo Style Parquetry Game Board

Italian Rococo-style (19th Century) parquetry folding game board with a secret compartment and a felt surface with brass spinners.

DIMENSIONS W:21.75"D:21.75"H:21.75"