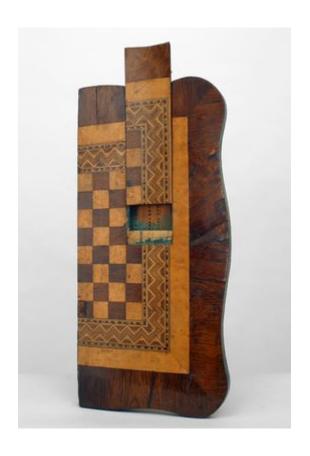

# Italian Rococo Style Parquetry Game Board

Italian Rococo-style (19th Century) parquetry folding game board with a secret compartment and a felt surface with brass spinners.

DIMENSIONS W:21.75"D:21.75"H:21.75"

#### Italian Rococo Style Parquetry Game Board

Italian Rococo-style (19th Century) parquetry folding game board with a secret compartment and a felt surface with brass spinners.

DIMENSIONS W:21.75"D:21.75"H:21.75"