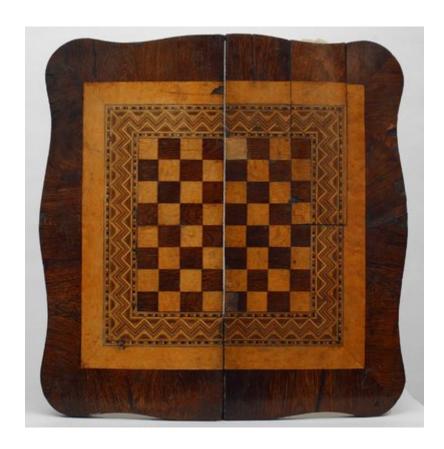

# Italian Rococo Style Parquetry Game Board

Italian Rococo-style (19th Century) parquetry folding game board with a secret compartment and a felt surface with brass spinners.

DIMENSIONS W:21.75"D:21.75"H:21.75"

## Italian Rococo Style Parquetry Game Board

Italian Rococo-style (19th Century) parquetry folding game board with a secret compartment and a felt surface with brass spinners.

DIMENSIONS W:21.75"D:21.75"H:21.75"