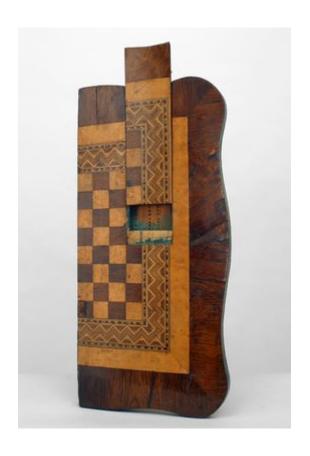

# Italian Rococo Style Parquetry Game Board

Italian Rococo-style (19th Century) parquetry folding game board with a secret compartment and a felt surface with brass spinners.

DIMENSIONS W:21.75"D:21.75"H:21.75"

## Italian Rococo Style Parquetry Game Board

Italian Rococo-style (19th Century) parquetry folding game board with a secret compartment and a felt surface with brass spinners.

DIMENSIONS W:21.75"D:21.75"H:21.75"