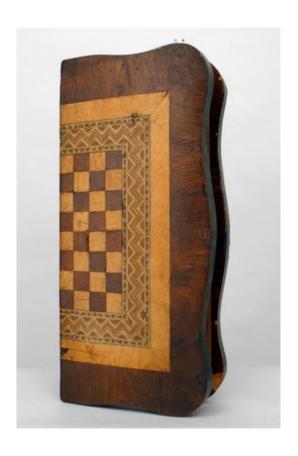

# Italian Rococo Style Parquetry Game Board

Italian Rococo-style (19th Century) parquetry folding game board with a secret compartment and a felt surface with brass spinners.

DIMENSIONS W:21.75"D:21.75"H:21.75"

## Italian Rococo Style Parquetry Game Board

Italian Rococo-style (19th Century) parquetry folding game board with a secret compartment and a felt surface with brass spinners.

DIMENSIONS W:21.75"D:21.75"H:21.75"