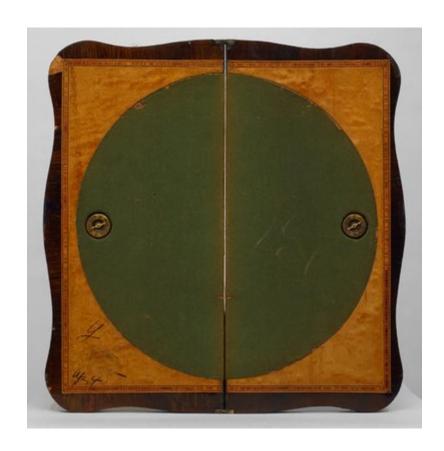

# Italian Rococo Style Parquetry Game Board

Italian Rococo-style (19th Century) parquetry folding game board with a secret compartment and a felt surface with brass spinners.

DIMENSIONS W:21.75"D:21.75"H:21.75"

## Italian Rococo Style Parquetry Game Board

Italian Rococo-style (19th Century) parquetry folding game board with a secret compartment and a felt surface with brass spinners.

DIMENSIONS W:21.75"D:21.75"H:21.75"