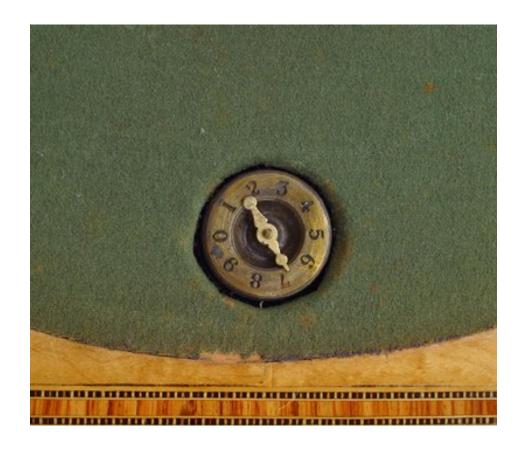

# Italian Rococo Style Parquetry Game Board

Italian Rococo-style (19th Century) parquetry folding game board with a secret compartment and a felt surface with brass spinners.

DIMENSIONS W:21.75"D:21.75"H:21.75"

## Italian Rococo Style Parquetry Game Board

Italian Rococo-style (19th Century) parquetry folding game board with a secret compartment and a felt surface with brass spinners.

DIMENSIONS W:21.75"D:21.75"H:21.75"