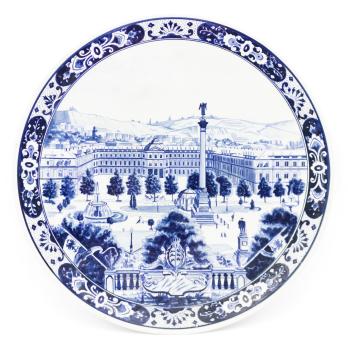

## Dutch Blue and White Porcelain Wall Plaque

Dutch (19th Century) blue and white Delft porcelain wall plaque with large building in park (signed Lynch, 1843).

CONDITION Good; Wear consistent with age and use

# Dutch Blue and White Porcelain Wall Plaque

Dutch (19th Century) blue and white Delft porcelain wall plaque with large building in park (signed Lynch, 1843).

CONDITION Good: Wear consistent with age and use