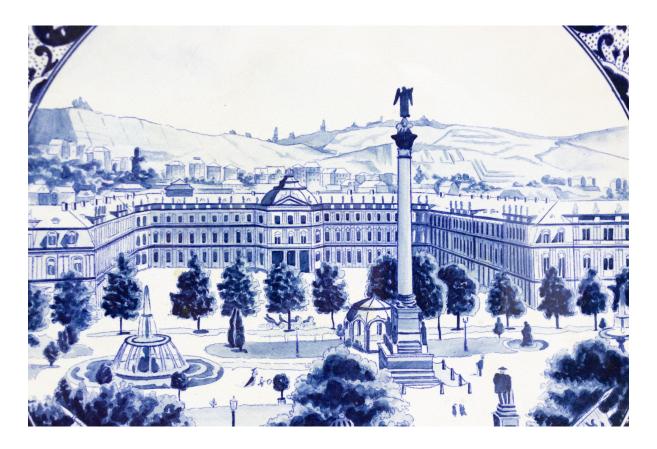

## Dutch Blue and White Porcelain Wall Plaque

Dutch (19th Century) blue and white Delft porcelain wall plaque with large building in park (signed Lynch, 1843).

CONDITION Good; Wear consistent with age and use

# Dutch Blue and White Porcelain Wall Plaque

Dutch (19th Century) blue and white Delft porcelain wall plaque with large building in park (signed Lynch, 1843).

CONDITION Good: Wear consistent with age and use