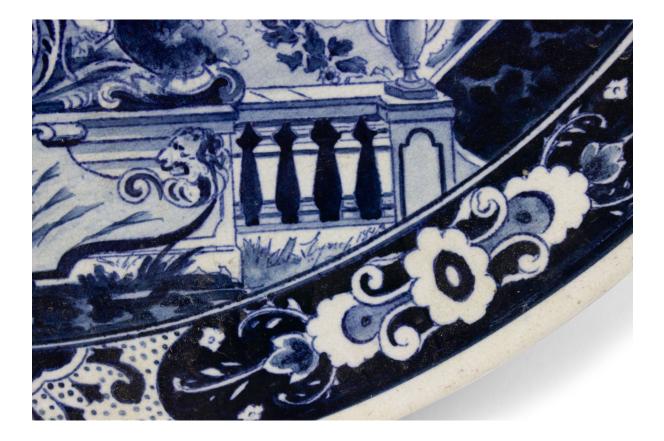

## Dutch Blue and White Porcelain Wall Plaque

Dutch (19th Century) blue and white Delft porcelain wall plaque with large building in park (signed Lynch, 1843).

CONDITION Good; Wear consistent with age and use

# Dutch Blue and White Porcelain Wall Plaque

Dutch (19th Century) blue and white Delft porcelain wall plaque with large building in park (signed Lynch, 1843).

CONDITION Good: Wear consistent with age and use