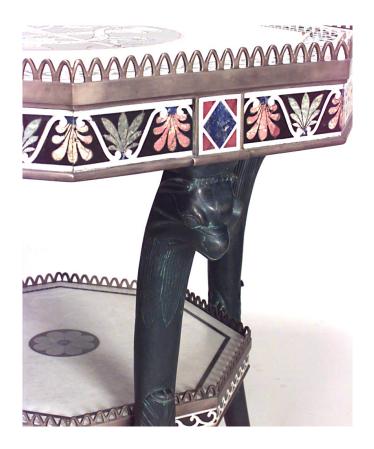

# French Empire Gueridon Marble Top Eagle Table

French Empire style bronze octagonal shaped eagle leg gueridon table with filigree gallery and inlaid marble shelf and top with lyre & double crossed trumpet design.