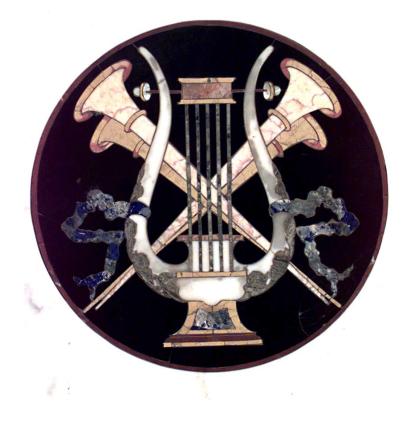

## French Empire Gueridon Marble Top Eagle Table

French Empire style bronze octagonal shaped eagle leg gueridon table with filigree gallery and inlaid marble shelf and top with lyre & double crossed trumpet design.