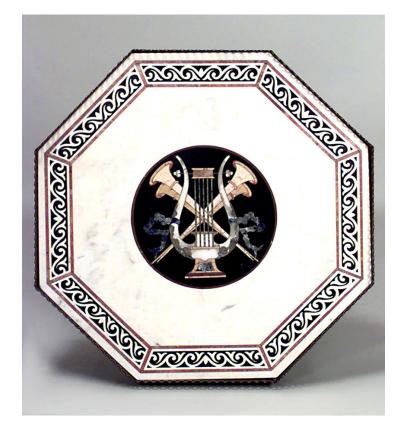

# French Empire Gueridon Marble Top Eagle Table

French Empire style bronze octagonal shaped eagle leg gueridon table with filigree gallery and inlaid marble shelf and top with lyre & double crossed trumpet design.