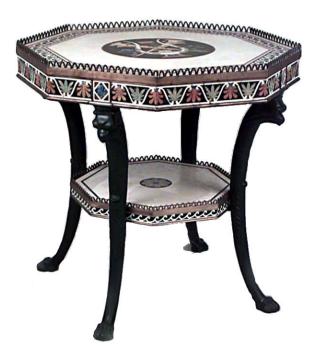

## French Empire Gueridon Marble Top Eagle Table

French Empire style bronze octagonal shaped eagle leg gueridon table with filigree gallery and inlaid marble shelf and top with lyre & double crossed trumpet design.