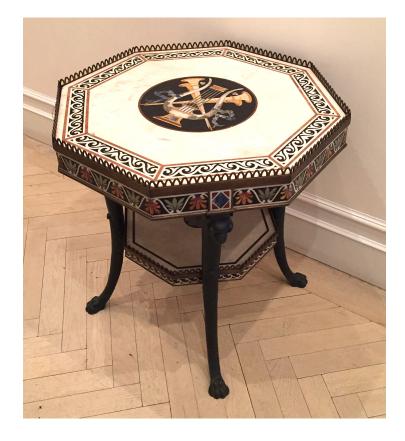

# French Empire Gueridon Marble Top Eagle Table

French Empire style bronze octagonal shaped eagle leg gueridon table with filigree gallery and inlaid marble shelf and top with lyre & double crossed trumpet design.