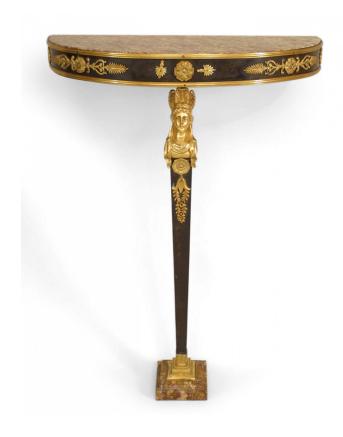

# Pair of French Empire Bronze Dore and Marble Console Tables

2 French Empire-style (19th Century) bronze and dore trim bracket console tables with half round marble top supported on a single leg ending in a square marble base. (PRICED EACH)

DIMENSIONS W:28"D:13"H:37"

sales@newel.com | NEWEL.COM

INVENTORY #

057477 **SALE PRICE** \$42,500.00