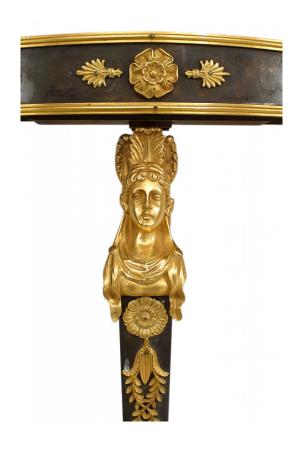

# Pair of French Empire Bronze Dore and Marble Console Tables

2 French Empire-style (19th Century) bronze and dore trim bracket console tables with half round marble top supported on a single leg ending in a square marble base. (PRICED EACH)

DIMENSIONS W:28"D:13"H:37"

sales@newel.com | NEWEL.COM

INVENTORY #

057477 **SALE PRICE** \$42,500.00