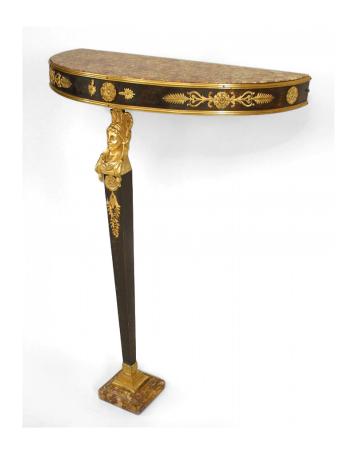

# Pair of French Empire Bronze Dore and Marble Console Tables

2 French Empire-style (19th Century) bronze and dore trim bracket console tables with half round marble top supported on a single leg ending in a square marble base. (PRICED EACH)

DIMENSIONS W:28"D:13"H:37"

sales@newel.com | NEWEL.COM

INVENTORY #

057477 **SALE PRICE** \$42,500.00