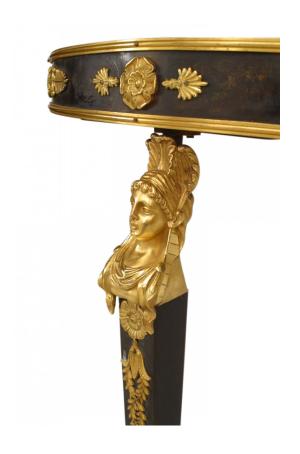

# Pair of French Empire Bronze Dore and Marble Console Tables

2 French Empire-style (19th Century) bronze and dore trim bracket console tables with half round marble top supported on a single leg ending in a square marble base. (PRICED EACH)

DIMENSIONS W:28"D:13"H:37"

sales@newel.com | NEWEL.COM

INVENTORY #

057477 **SALE PRICE** \$42,500.00