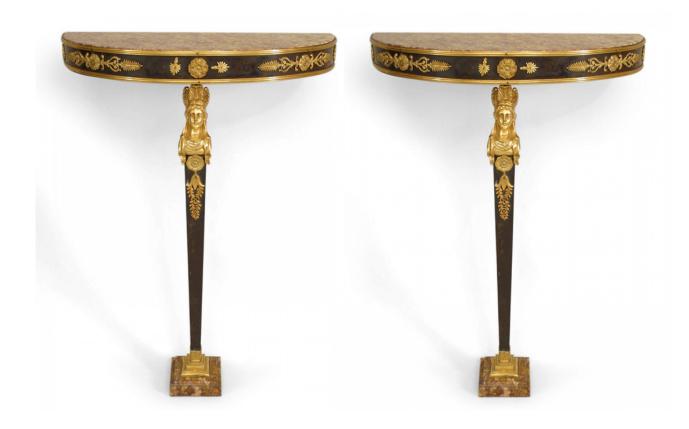

# Pair of French Empire Bronze Dore and Marble Console Tables

2 French Empire-style (19th Century) bronze and dore trim bracket console tables with half round marble top supported on a single leg ending in a square marble base. (PRICED EACH)

DIMENSIONS W:28"D:13"H:37"

sales@newel.com | NEWEL.COM

INVENTORY #

057477 **SALE PRICE** \$42,500.00