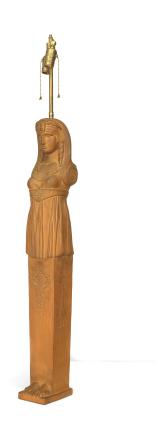

# Pair of English Regency Egyptian Style Terra-Cotta Table Lamps

PAIR of English Regency style (19th/20th Century) terra-cotta Egyptian pilaster form classical figures of women mounted as table lamps (PRICED AS PAIR).

DIMENSIONS W:5.5"D:5.5"H:46"

CONDITION Good; Wear consistent with age and use

sales@newel.com | NEWEL.COM

INVENTORY # 041999