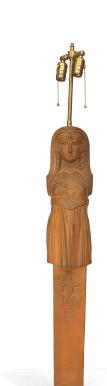

# Pair of English Regency Egyptian Style Terra-Cotta Table Lamps

PAIR of English Regency style (19th/20th Century) terra-cotta Egyptian pilaster form classical figures of women mounted as table lamps (PRICED AS PAIR).

DIMENSIONS W:5.5"D:5.5"H:46"

CONDITION Good; Wear consistent with age and use

sales@newel.com | NEWEL.COM

INVENTORY # 041999