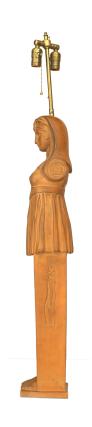

# Pair of English Regency Egyptian Style Terra-Cotta Table Lamps

PAIR of English Regency style (19th/20th Century) terra-cotta Egyptian pilaster form classical figures of women mounted as table lamps (PRICED AS PAIR).

DIMENSIONS W:5.5"D:5.5"H:46"

CONDITION Good; Wear consistent with age and use

sales@newel.com | NEWEL.COM

INVENTORY # 041999