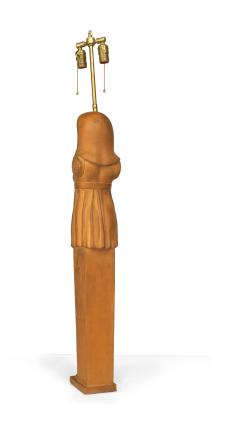

# Pair of English Regency Egyptian Style Terra-Cotta Table Lamps

PAIR of English Regency style (19th/20th Century) terra-cotta Egyptian pilaster form classical figures of women mounted as table lamps (PRICED AS PAIR).

DIMENSIONS W:5.5"D:5.5"H:46"

CONDITION Good; Wear consistent with age and use

sales@newel.com | NEWEL.COM

INVENTORY # 041999