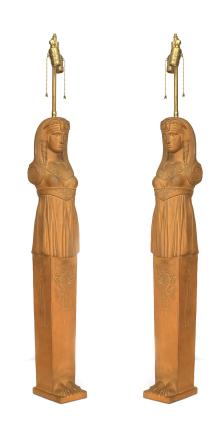

# Pair of English Regency Egyptian Style Terra-Cotta Table Lamps

PAIR of English Regency style (19th/20th Century) terra-cotta Egyptian pilaster form classical figures of women mounted as table lamps (PRICED AS PAIR).

DIMENSIONS W:5.5"D:5.5"H:46"

CONDITION Good; Wear consistent with age and use

sales@newel.com | NEWEL.COM

INVENTORY # 041999