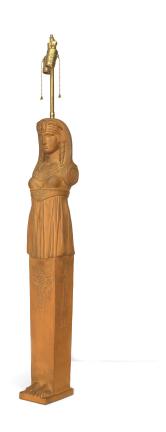

# Pair of English Regency Egyptian Style Terra-Cotta Table Lamps

PAIR of English Regency style (19th/20th Century) terra-cotta Egyptian pilaster form classical figures of women mounted as table lamps (PRICED AS PAIR).

DIMENSIONS W:5.5"D:5.5"H:46"

CONDITION Good; Wear consistent with age and use

sales@newel.com | NEWEL.COM

**INVENTORY** #

041999 **SALE PRICE** \$12,500.00