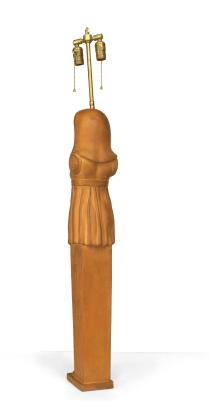

# Pair of English Regency Egyptian Style Terra-Cotta Table Lamps

PAIR of English Regency style (19th/20th Century) terra-cotta Egyptian pilaster form classical figures of women mounted as table lamps (PRICED AS PAIR).

DIMENSIONS W:5.5"D:5.5"H:46"

CONDITION Good; Wear consistent with age and use

sales@newel.com | NEWEL.COM

**INVENTORY** #

041999 **SALE PRICE** \$12,500.00