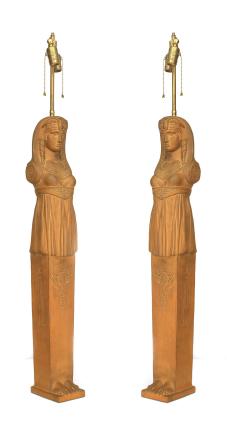

# Pair of English Regency Egyptian Style Terra-Cotta Table Lamps

PAIR of English Regency style (19th/20th Century) terra-cotta Egyptian pilaster form classical figures of women mounted as table lamps (PRICED AS PAIR).

DIMENSIONS W:5.5"D:5.5"H:46"

CONDITION Good; Wear consistent with age and use