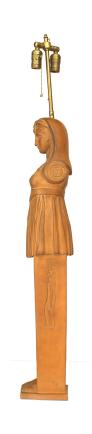

# Pair of English Regency Egyptian Style Terra-Cotta Table Lamps

PAIR of English Regency style (19th/20th Century) terra-cotta Egyptian pilaster form classical figures of women mounted as table lamps (PRICED AS PAIR).

DIMENSIONS W:5.5"D:5.5"H:46"

CONDITION Good; Wear consistent with age and use

sales@newel.com | NEWEL.COM

**INVENTORY** #

041999 **SALE PRICE** \$12,500.00