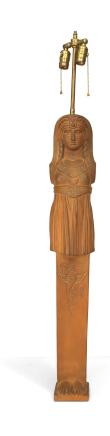

# Pair of English Regency Egyptian Style Terra-Cotta Table Lamps

PAIR of English Regency style (19th/20th Century) terra-cotta Egyptian pilaster form classical figures of women mounted as table lamps (PRICED AS PAIR).

DIMENSIONS W:5.5"D:5.5"H:46"

CONDITION Good; Wear consistent with age and use

sales@newel.com | NEWEL.COM

**INVENTORY** #

041999 **SALE PRICE** \$12,500.00