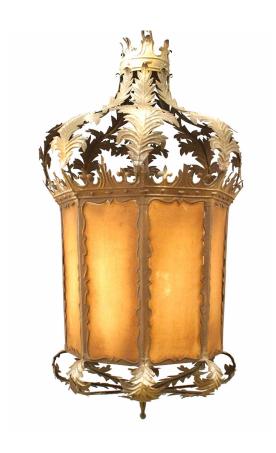

## Pair of Italian Venetian Gilt Iron Hanging Lanterns

PAIR of Italian Venetian style (19th Century) gold painted wrought iron 8 sided hanging lanterns with leaf design (PRICED AS PAIR).

DIMENSIONS D:16"H:34"