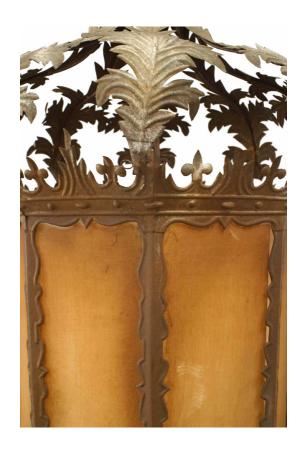

## Pair of Italian Venetian Gilt Iron Hanging Lanterns

PAIR of Italian Venetian style (19th Century) gold painted wrought iron 8 sided hanging lanterns with leaf design (PRICED AS PAIR).

DIMENSIONS D:16"H:34"