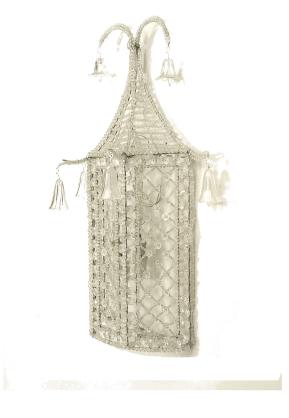

## Pair of English Regency Style Beaded Crystal Pagoda Wall Sconces

PAIR of English Regency-style (20th Century) pagoda-shaped wall sconces with beaded crystals and hanging crystal bells. (PRICED AS PAIR)

DIMENSIONS W:23"D:9"H:33"

INVENTORY # 056594

SALE PRICE \$25,000.00