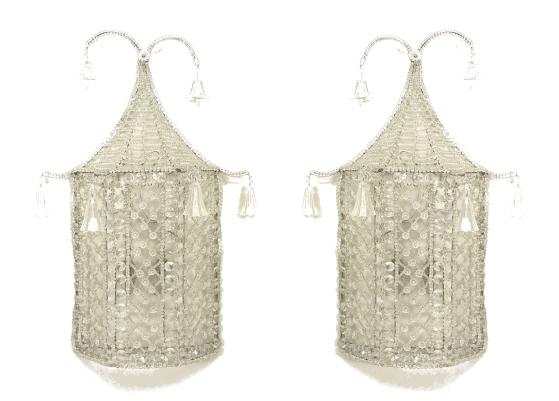

## Pair of English Regency Style Beaded Crystal Pagoda Wall Sconces

PAIR of English Regency-style (20th Century) pagoda-shaped wall sconces with beaded crystals and hanging crystal bells. (PRICED AS PAIR)

DIMENSIONS W:23"D:9"H:33"

INVENTORY # 056594

SALE PRICE \$25,000.00