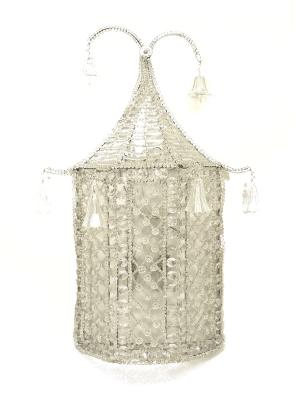

## Pair of English Regency Style Beaded Crystal Pagoda Wall Sconces

PAIR of English Regency-style (20th Century) pagoda-shaped wall sconces with beaded crystals and hanging crystal bells. (PRICED AS PAIR)

DIMENSIONS W:23"D:9"H:33"