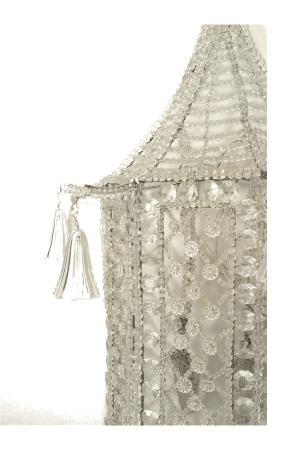

## Pair of English Regency Style Beaded Crystal Pagoda Wall Sconces

PAIR of English Regency-style (20th Century) pagoda-shaped wall sconces with beaded crystals and hanging crystal bells. (PRICED AS PAIR)

DIMENSIONS W:23"D:9"H:33"

INVENTORY # 056594

SALE PRICE \$25,000.00