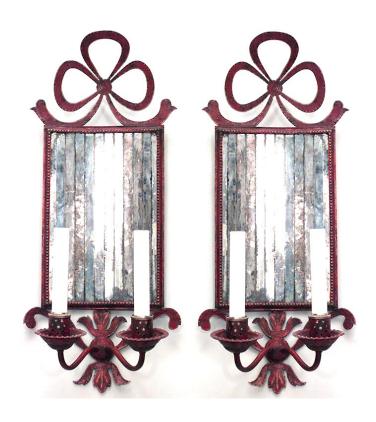

## Pair of French Victorian Red Tole and Mirror Bow Knot Wall Sconces

PAIR of French Victorian-style (20th Century) wall sconces with two arms, red tole bow knots, and mirrored backs. (PRICED AS PAIR)

DIMENSIONS W:9.5"D:5.5"H:22"