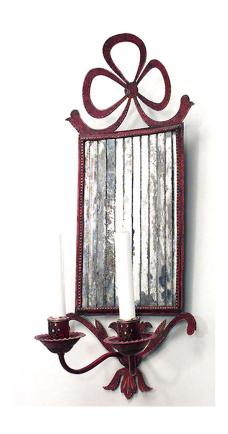

## Pair of French Victorian Red Tole and Mirror Bow Knot Wall Sconces

PAIR of French Victorian-style (20th Century) wall sconces with two arms, red tole bow knots, and mirrored backs. (PRICED AS PAIR)

DIMENSIONS W:9.5"D:5.5"H:22"