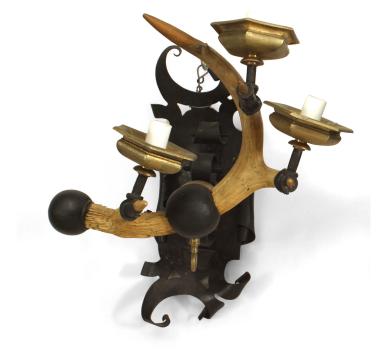

## Pair of Rustic Horn Iron and Brass Wall Sconces

PAIR of similar Rustic (19th Century) horn and wrought iron wall sconces with brass bobeches and three and four arms each. (PRICED AS PAIR)

DIMENSIONS W:12"D:13"H:14.5"