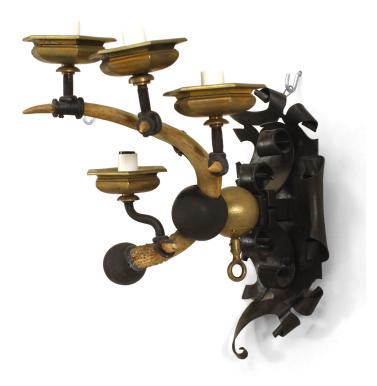

## Pair of Rustic Horn Iron and Brass Wall Sconces

PAIR of similar Rustic (19th Century) horn and wrought iron wall sconces with brass bobeches and three and four arms each. (PRICED AS PAIR)

DIMENSIONS W:12"D:13"H:14.5"