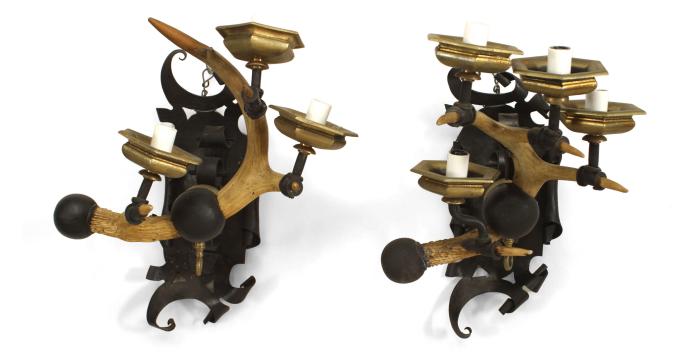

INVENTORY # 015356A

## Pair of Rustic Horn Iron and Brass Wall Sconces

PAIR of similar Rustic (19th Century) horn and wrought iron wall sconces with brass bobeches and three and four arms each. (PRICED AS PAIR)

DIMENSIONS W:12"D:13"H:14.5"