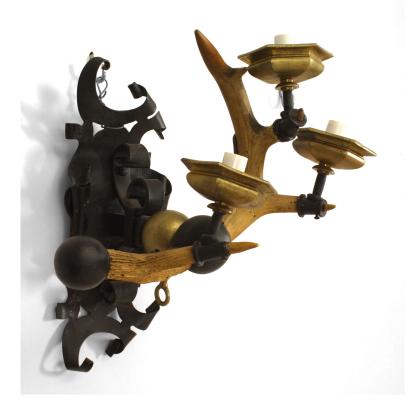

INVENTORY # 015356A

## Pair of Rustic Horn Iron and Brass Wall Sconces

PAIR of similar Rustic (19th Century) horn and wrought iron wall sconces with brass bobeches and three and four arms each. (PRICED AS PAIR)

DIMENSIONS W:12"D:13"H:14.5"