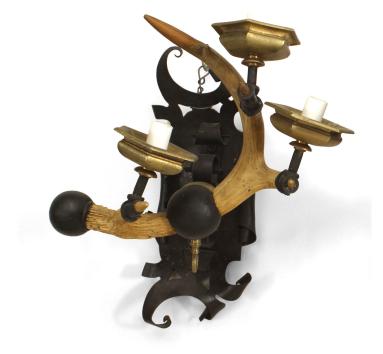

## Pair of Rustic Horn Iron and Brass Wall Sconces

PAIR of similar Rustic (19th Century) horn and wrought iron wall sconces with brass bobeches and three and four arms each. (PRICED AS PAIR)

DIMENSIONS W:12"D:13"H:14.5"