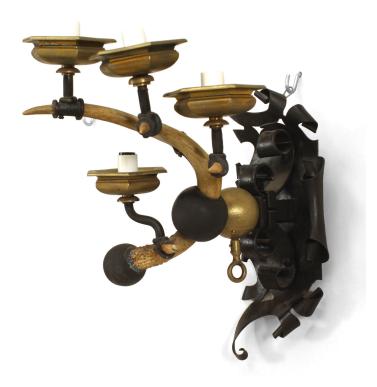

## Pair of Rustic Horn Iron and Brass Wall Sconces

PAIR of similar Rustic (19th Century) horn and wrought iron wall sconces with brass bobeches and three and four arms each. (PRICED AS PAIR)

DIMENSIONS W:12"D:13"H:14.5"