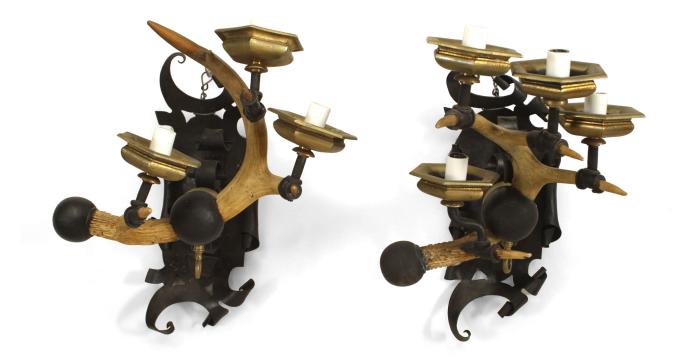

## Pair of Rustic Horn Iron and Brass Wall Sconces

PAIR of similar Rustic (19th Century) horn and wrought iron wall sconces with brass bobeches and three and four arms each. (PRICED AS PAIR)

DIMENSIONS W:12"D:13"H:14.5"