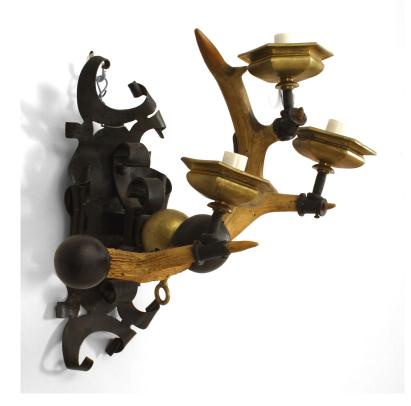

## Pair of Rustic Horn Iron and Brass Wall Sconces

PAIR of similar Rustic (19th Century) horn and wrought iron wall sconces with brass bobeches and three and four arms each. (PRICED AS PAIR)

DIMENSIONS W:12"D:13"H:14.5"