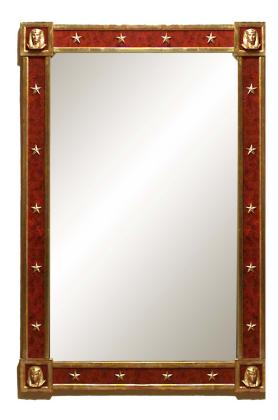

## Pair of French Mid-Century Gilt and Red Painted Glass Wall Mirrors

2 French Mid-Century (1940s) parcel gilt and red reverse painted glass wall mirrors with stars and Egyptian masks set to the slip and corners. (PRICED EACH)