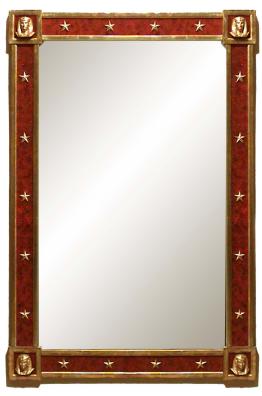

## Pair of French Mid-Century Gilt and Red Painted Glass Wall Mirrors

2 French Mid-Century (1940s) parcel gilt and red reverse painted glass wall mirrors with stars and Egyptian masks set to the slip and corners. (PRICED EACH)