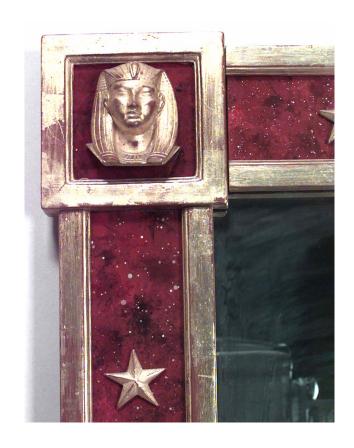

## Pair of French Mid-Century Gilt and Red Painted Glass Wall Mirrors

2 French Mid-Century (1940s) parcel gilt and red reverse painted glass wall mirrors with stars and Egyptian masks set to the slip and corners. (PRICED EACH)