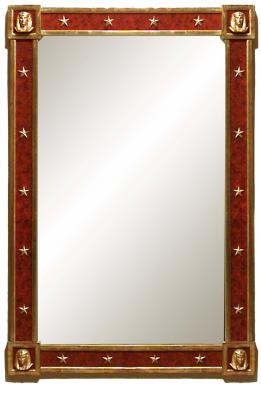

## Pair of French Mid-Century Gilt and Red Painted Glass Wall Mirrors

2 French Mid-Century (1940s) parcel gilt and red reverse painted glass wall mirrors with stars and Egyptian masks set to the slip and corners. (PRICED EACH)