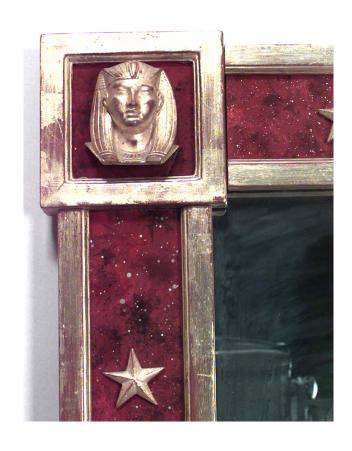

## Pair of French Mid-Century Gilt and Red Painted Glass Wall Mirrors

2 French Mid-Century (1940s) parcel gilt and red reverse painted glass wall mirrors with stars and Egyptian masks set to the slip and corners. (PRICED EACH)