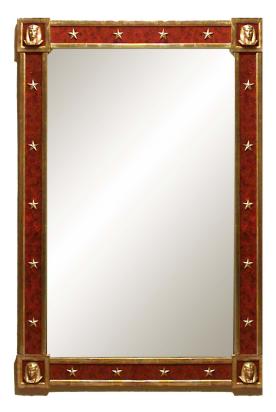

## Pair of French Mid-Century Gilt and Red Painted Glass Wall Mirrors

2 French Mid-Century (1940s) parcel gilt and red reverse painted glass wall mirrors with stars and Egyptian masks set to the slip and corners. (PRICED EACH)