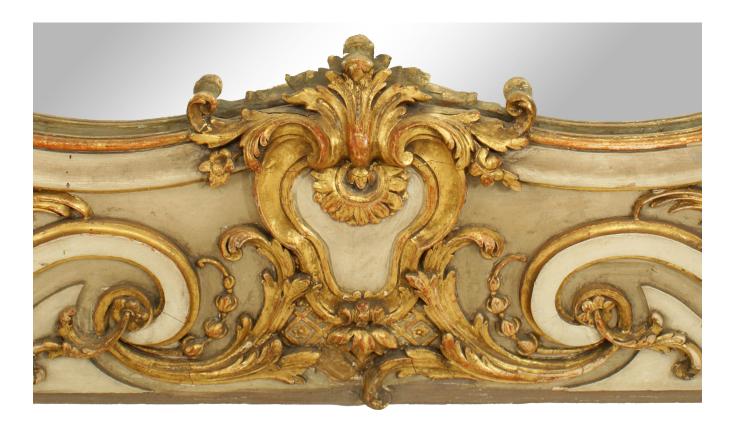

# Pair of French Louis XV Style Gilt and Beige Painted Wall Mirrors

2 French Louis XV-style (19th Century) gold and beige painted wall mirrors with carved square-shaped frames. (PRICED EACH)

DIMENSIONS W:41.5"H:45"

CONDITION Good; Wear consistent with age and use

INVENTORY # 053459