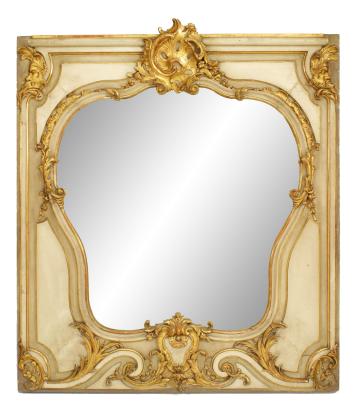

# Pair of French Louis XV Style Gilt and Beige Painted Wall Mirrors

2 French Louis XV-style (19th Century) gold and beige painted wall mirrors with carved square-shaped frames. (PRICED EACH)

DIMENSIONS W:41.5"H:45"