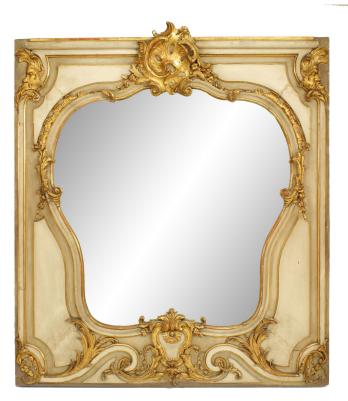

# Pair of French Louis XV Style Gilt and Beige Painted Wall Mirrors

2 French Louis XV-style (19th Century) gold and beige painted wall mirrors with carved square-shaped frames. (PRICED EACH)

DIMENSIONS W:41.5"H:45"

CONDITION Good; Wear consistent with age and use

INVENTORY # 053459