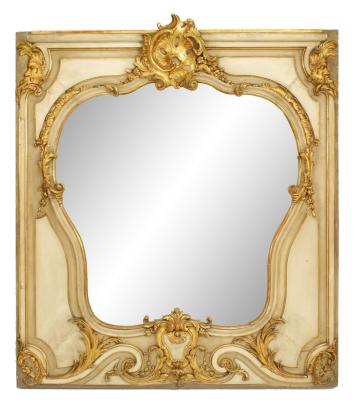

# Pair of French Louis XV Style Gilt and Beige Painted Wall Mirrors

2 French Louis XV-style (19th Century) gold and beige painted wall mirrors with carved square-shaped frames. (PRICED EACH)

DIMENSIONS W:41.5"H:45"