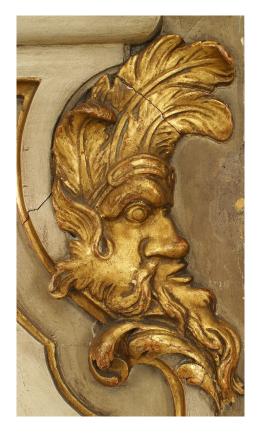

# Pair of French Louis XV Style Gilt and Beige Painted Wall Mirrors

2 French Louis XV-style (19th Century) gold and beige painted wall mirrors with carved square-shaped frames. (PRICED EACH)

DIMENSIONS W:41.5"H:45"