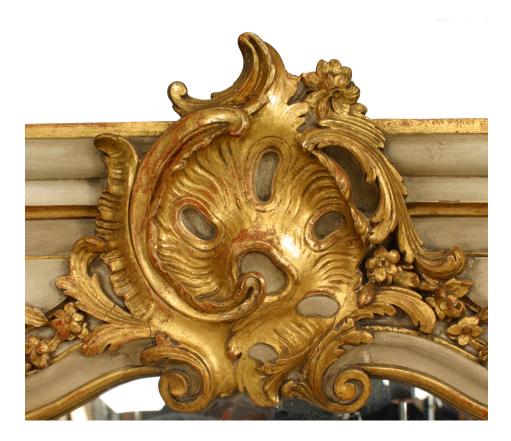

# Pair of French Louis XV Style Gilt and Beige Painted Wall Mirrors

2 French Louis XV-style (19th Century) gold and beige painted wall mirrors with carved square-shaped frames. (PRICED EACH)

DIMENSIONS W:41.5"H:45"