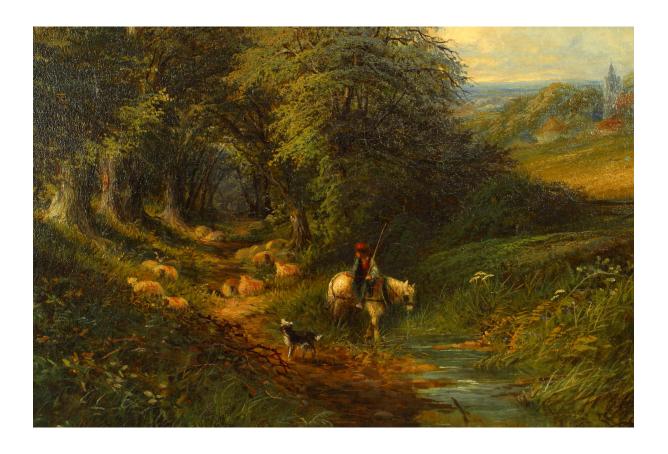

## Victorian Oil Painting of Man on White Horse

English Victorian style gilt framed oil painting of man on white horse with dog by creek.

DIMENSIONS W:46"H:34.25"

LOCATION LIC-2nd Floor

306 EAST 61ST STREET, 3RD FL NEW Y<del>ORK, NY 10065</del>7

## Victorian Oil Painting of Man on White Horse

English Victorian style gilt framed oil painting of man on white horse with dog by creek.

DIMENSIONS W:46"H:34.25"

LOCATION LIC-2nd Floor