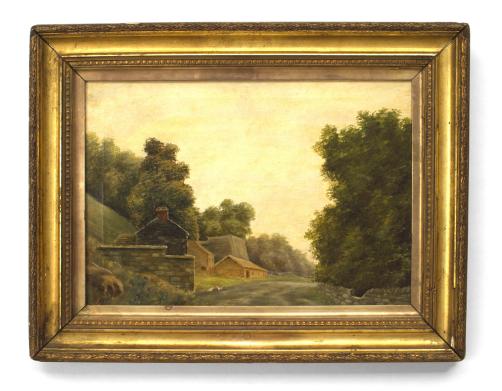

## English Victorian Landscape of Road with Houses

English Victorian gilt framed oil landscape painting of road with stone wall and houses.

DIMENSIONS W:26"H:20"

LOCATION LIC

SKU: #036431D

INVENTORY #

036431D **SALE PRICE** \$2,600.00

## English Victorian Landscape of Road with Houses

English Victorian gilt framed oil landscape painting of road with stone wall and houses.

DIMENSIONS W:26"H:20"

LOCATION LIC

32-00 SKILLMAN AVE NEW YORK, NY 11101 (212)758-1970

## English Victorian Landscape of Road with Houses

English Victorian gilt framed oil landscape painting of road with stone wall and houses.

DIMENSIONS W:26"H:20"

LOCATION LIC