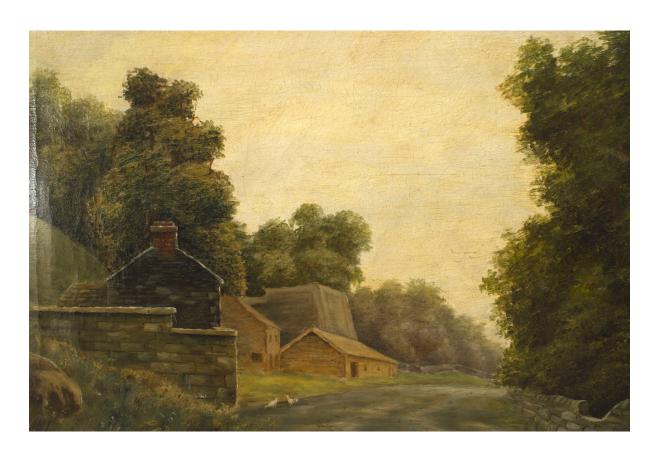

## English Victorian Landscape of Road with Houses

English Victorian gilt framed oil landscape painting of road with stone wall and houses.

DIMENSIONS W:26"H:20"

LOCATION LIC

SKU: #036431D

INVENTORY #

036431D **SALE PRICE** \$2,600.00

## English Victorian Landscape of Road with Houses

English Victorian gilt framed oil landscape painting of road with stone wall and houses.

DIMENSIONS W:26"H:20"

LOCATION LIC

32-00 SKILLMAN AVE NEW YORK, NY 11101 (212)758-1970

## English Victorian Landscape of Road with Houses

English Victorian gilt framed oil landscape painting of road with stone wall and houses.

DIMENSIONS W:26"H:20"

LOCATION LIC