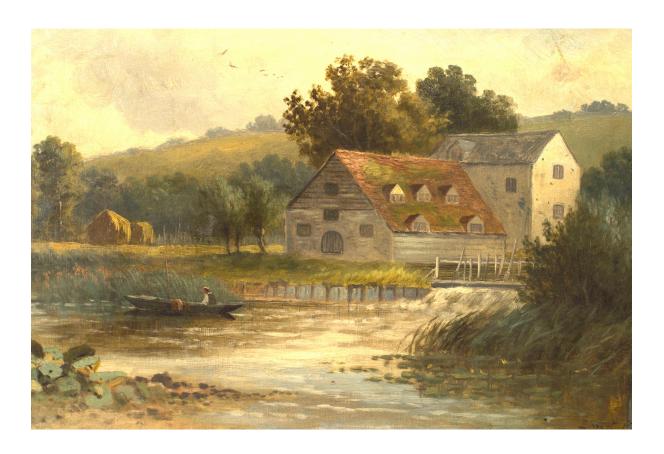

## **ERNEST PARTIN**

## French Victorian Landscape of House by a River

French Victorian gilt framed oil landscape painting of man in row boat by house. (signed ERNEST PARTIN)

DIMENSIONS W:33"H:22"

LOCATION LIC-2nd Floor-Back Room