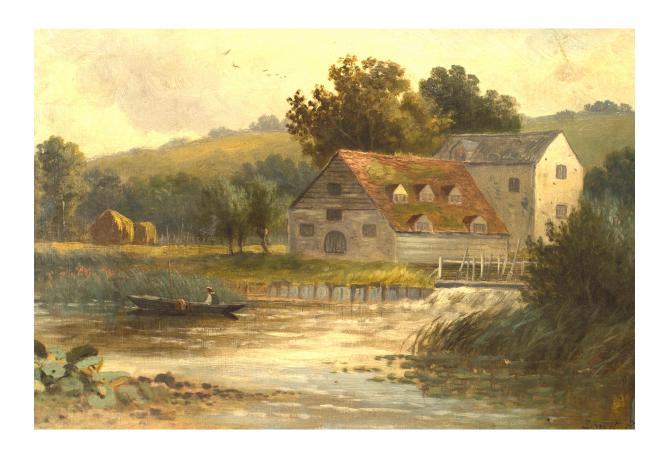

## **ERNEST PARTIN**

## French Victorian Landscape of House by a River

French Victorian gilt framed oil landscape painting of man in row boat by house. (signed ERNEST PARTIN)

DIMENSIONS W:33"H:22"

LOCATION LIC-2nd Floor-Back Room