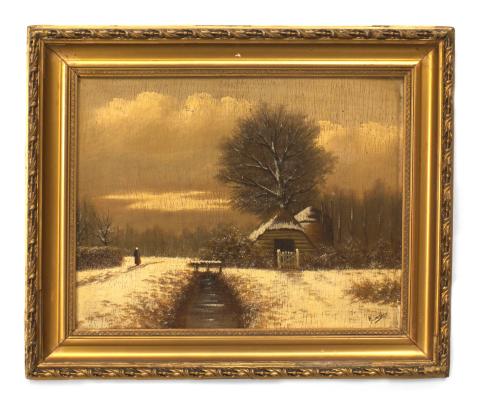

## American Victorian Landscape of House in the Snow

American Victorian style (20th Cent) old framed oil painting on board of landscape with stream and house with snow on ground.

DIMENSIONS W:22.5"H:18.5"