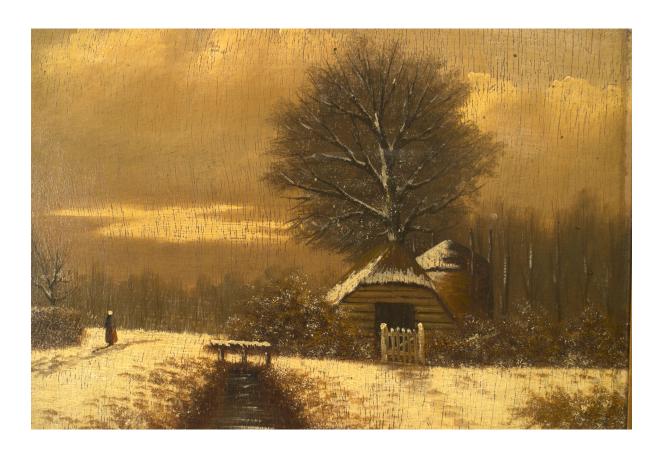

## American Victorian Landscape of House in the Snow

American Victorian style (20th Cent) old framed oil painting on board of landscape with stream and house with snow on ground.

DIMENSIONS W:22.5"H:18.5"