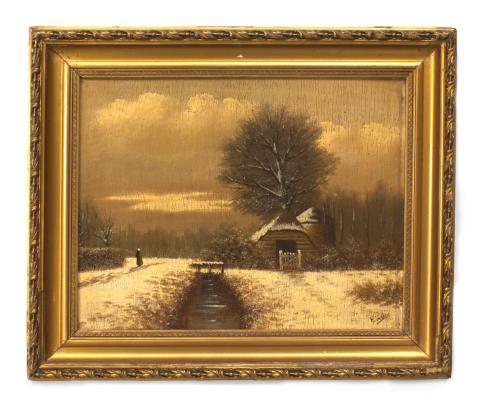

## American Victorian Landscape of House in the Snow

American Victorian style (20th Cent) old framed oil painting on board of landscape with stream and house with snow on ground.

DIMENSIONS W:22.5"H:18.5"