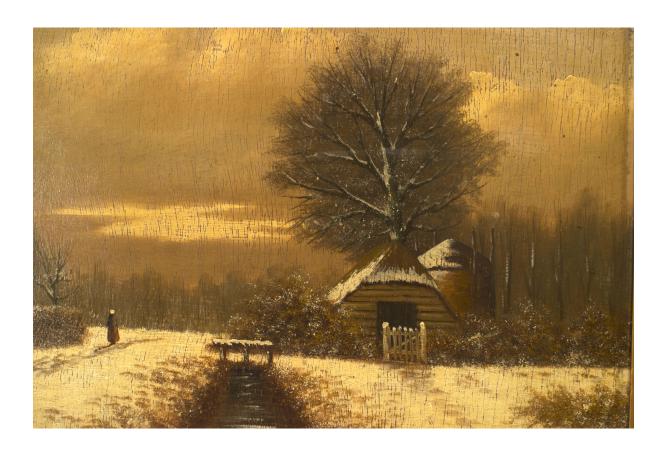

## American Victorian Landscape of House in the Snow

American Victorian style (20th Cent) old framed oil painting on board of landscape with stream and house with snow on ground.

DIMENSIONS W:22.5"H:18.5"