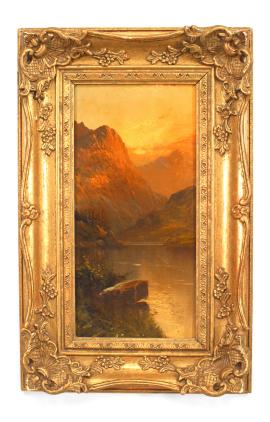

## English Victorian Landscape of Mountains and Lake

English Victorian style gilt framed vertical oil painting of a sunset landscape with mountains and lake. (signed)

DIMENSIONS W:14.5"H:22.5"

CONDITION Good; Wear consistent with age and use