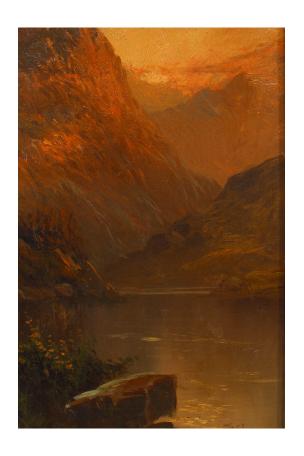

## English Victorian Landscape of Mountains and Lake

English Victorian style gilt framed vertical oil painting of a sunset landscape with mountains and lake. (signed)

DIMENSIONS W:14.5"H:22.5"

CONDITION Good; Wear consistent with age and use