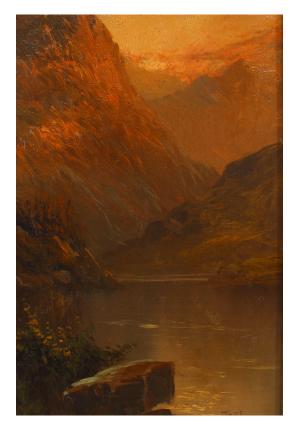

## English Victorian Landscape of Mountains and Lake

English Victorian style gilt framed vertical oil painting of a sunset landscape with mountains and lake. (signed)

DIMENSIONS W:14.5"H:22.5"

CONDITION Good; Wear consistent with age and use