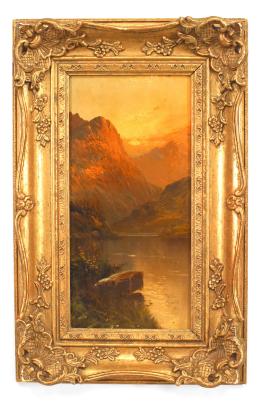

## English Victorian Landscape of Mountains and Lake

English Victorian style gilt framed vertical oil painting of a sunset landscape with mountains and lake. (signed)

DIMENSIONS W:14.5"H:22.5"

CONDITION Good; Wear consistent with age and use