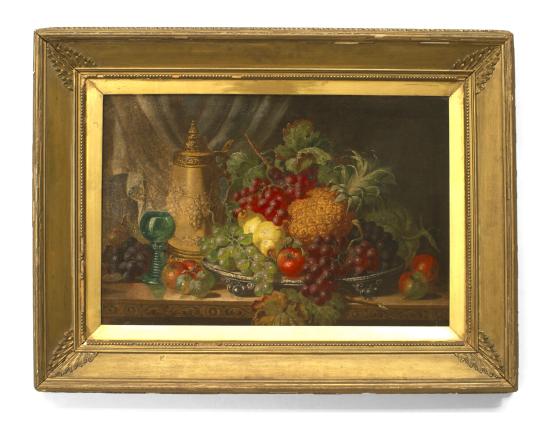

## BOLE

## French Victorian Fruit Platter Still Life

French Victorian gilt framed oil painting of a still life with fruit in silver platter on table. (Bole)

DIMENSIONS W:41"H:30"

CONDITION Good; Wear consistent with age and use