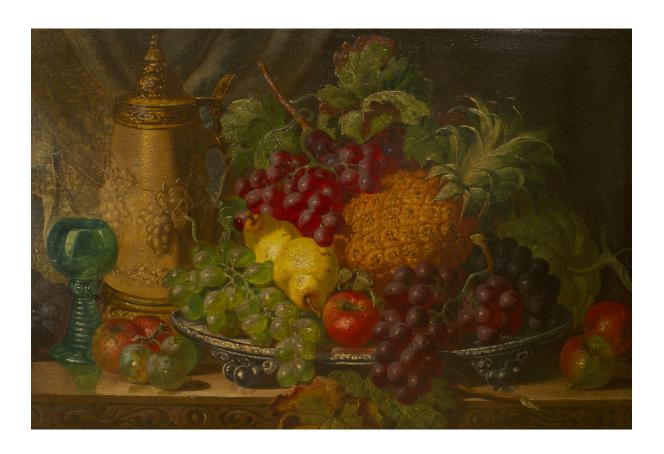

## BOLE

## French Victorian Fruit Platter Still Life

French Victorian gilt framed oil painting of a still life with fruit in silver platter on table. (Bole)

DIMENSIONS W:41"H:30"

CONDITION Good; Wear consistent with age and use