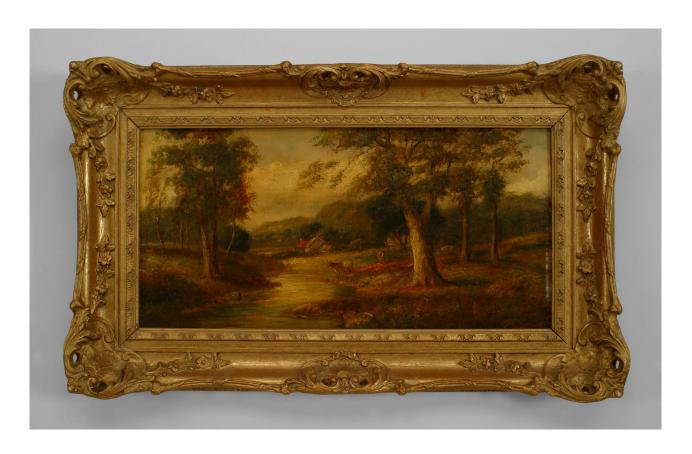

## English Victorian Landscape of Cows by a Stream

English Victorian style gilt framed oil painting of a landscape with cows by stream and trees (similar to 053573)

DIMENSIONS W:30"H:19"

CONDITION Good; Wear consistent with age and use