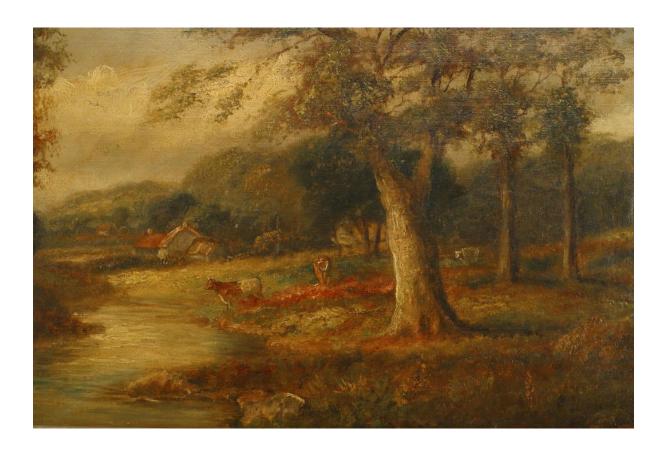

## English Victorian Landscape of Cows by a Stream

English Victorian style gilt framed oil painting of a landscape with cows by stream and trees (similar to 053573)

DIMENSIONS W:30"H:19"

CONDITION Good; Wear consistent with age and use