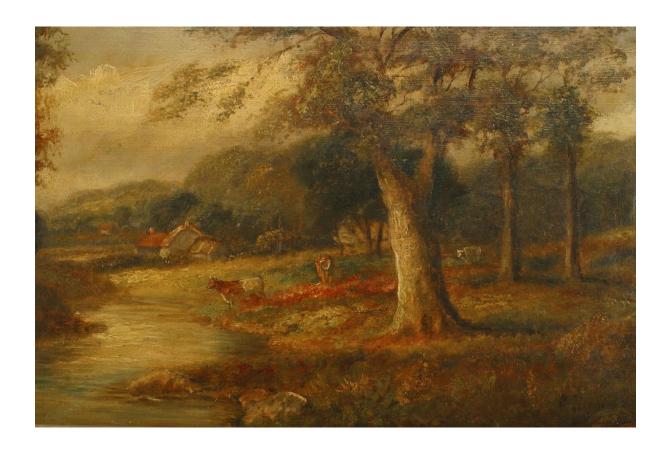

## English Victorian Landscape of Cows by a Stream

English Victorian style gilt framed oil painting of a landscape with cows by stream and trees (similar to 053573)

DIMENSIONS W:30"H:19"

CONDITION Good; Wear consistent with age and use