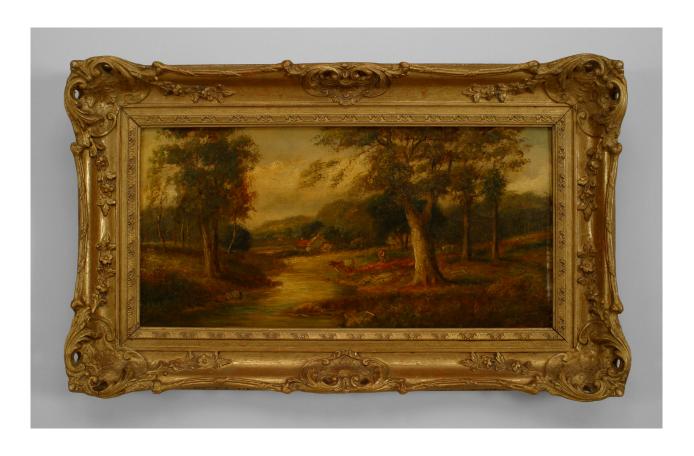

## English Victorian Landscape of Cows by a Stream

English Victorian style gilt framed oil painting of a landscape with cows by stream and trees (similar to 053573)

DIMENSIONS W:30"H:19"

CONDITION Good; Wear consistent with age and use