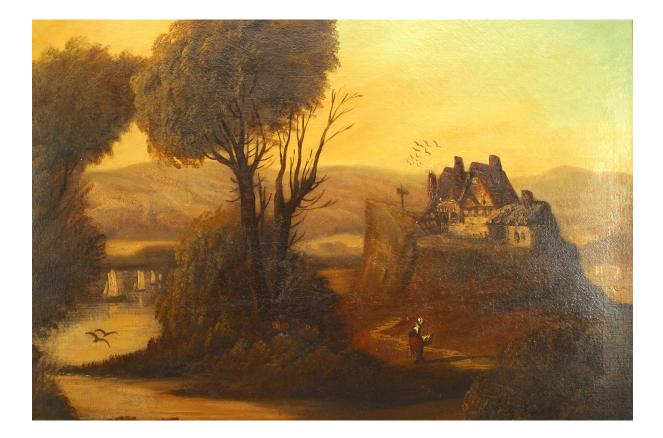

## English Victorian Oil Painting of Lady by a Stream

English Victorian style gilt framed oil painting of lady near house by stream. (similar to 053577)

DIMENSIONS W:33"H:26.5"

CONDITION Good; Wear consistent with age and use