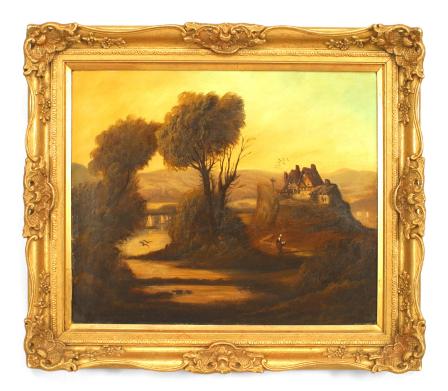

## English Victorian Oil Painting of Lady by a Stream

English Victorian style gilt framed oil painting of lady near house by stream. (similar to 053577)

DIMENSIONS W:33"H:26.5"

CONDITION Good; Wear consistent with age and use