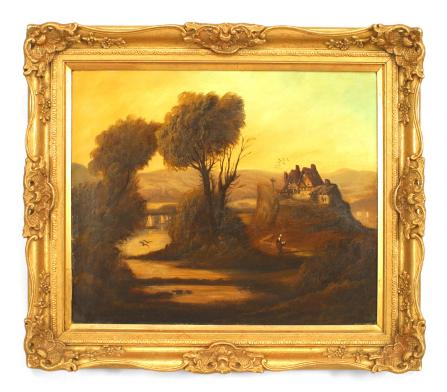

## English Victorian Oil Painting of Lady by a Stream

English Victorian style gilt framed oil painting of lady near house by stream. (similar to 053577)

DIMENSIONS W:33"H:26.5"

CONDITION Good; Wear consistent with age and use