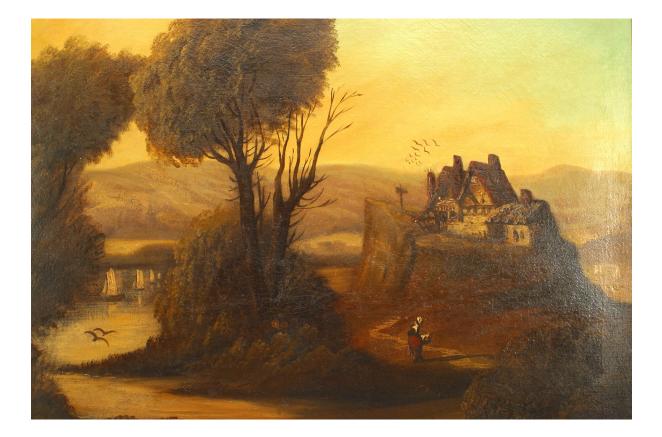

## English Victorian Oil Painting of Lady by a Stream

English Victorian style gilt framed oil painting of lady near house by stream. (similar to 053577)

DIMENSIONS W:33"H:26.5"

CONDITION Good; Wear consistent with age and use