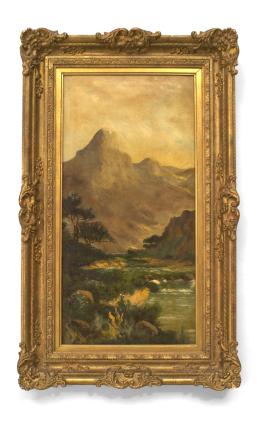

## English Victorian Landscape of Mountains and Stream

English Victorian style gilt framed oil painting of a vertical landscape with mountains and stream (similar to 053578)

DIMENSIONS W:18"H:30"

CONDITION Good; Wear consistent with age and use