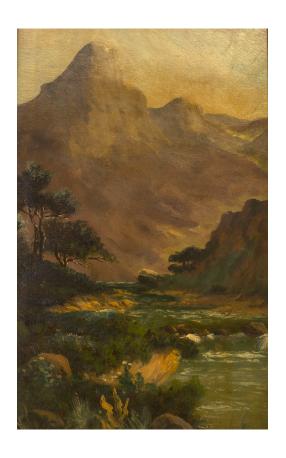

## English Victorian Landscape of Mountains and Stream

English Victorian style gilt framed oil painting of a vertical landscape with mountains and stream (similar to 053578)

DIMENSIONS W:18"H:30"

CONDITION Good; Wear consistent with age and use