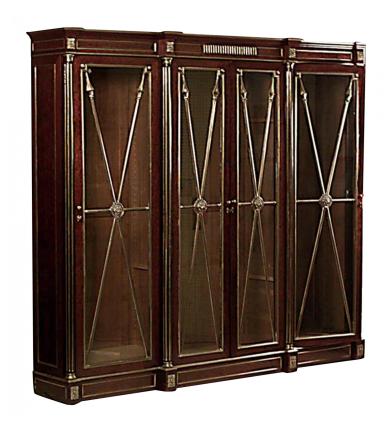

# Continental Baltic Mahogany Bookcase

Continental (possibly Baltic) (1st Quarter 19th Century) brass and ormolu mounted mahogany bookcase cabinet with 4 glass-paned doors with bronze "X" design and lion heads.