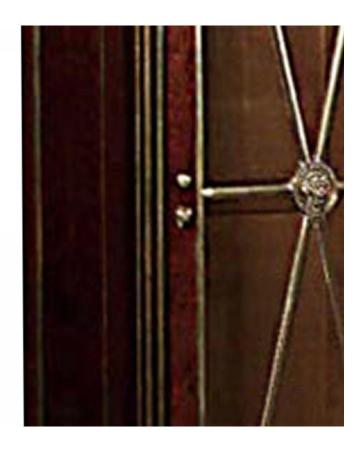

# Continental Baltic Mahogany Bookcase

Continental (possibly Baltic) (1st Quarter 19th Century) brass and ormolu mounted mahogany bookcase cabinet with 4 glass-paned doors with bronze "X" design and lion heads.