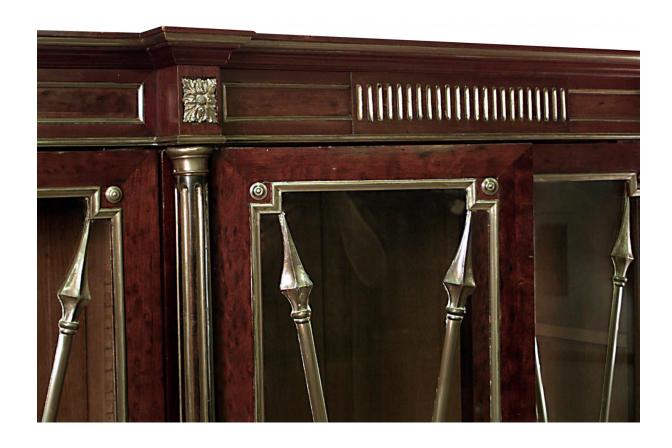

# Continental Baltic Mahogany Bookcase

Continental (possibly Baltic) (1st Quarter 19th Century) brass and ormolu mounted mahogany bookcase cabinet with 4 glass-paned doors with bronze "X" design and lion heads.