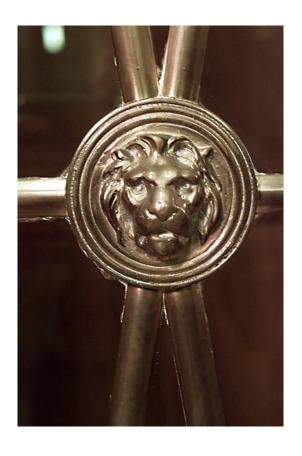

# Continental Baltic Mahogany Bookcase

Continental (possibly Baltic) (1st Quarter 19th Century) brass and ormolu mounted mahogany bookcase cabinet with 4 glass-paned doors with bronze "X" design and lion heads.