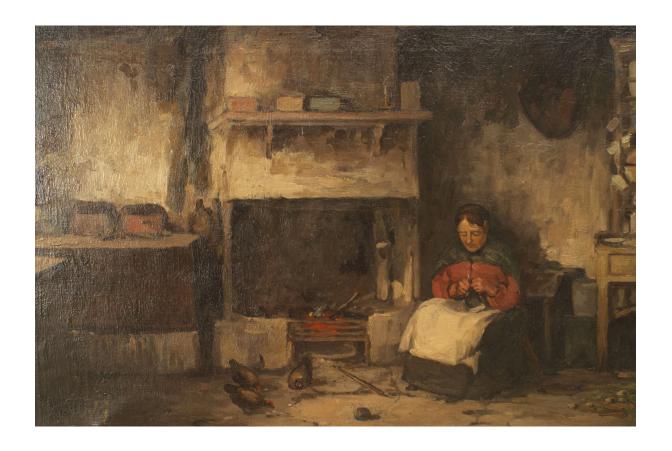

# English Victorian Oil Painting of Lady by Fireplace

English Victorian (19th Cent) oil painting domestic scene of lady in chair by fireplace in gilt frame. (signed)

DIMENSIONS W:37"H:29.5"

sales@newel.com | NEWEL.COM

# English Victorian Oil Painting of Lady by Fireplace

English Victorian (19th Cent) oil painting domestic scene of lady in chair by fireplace in gilt frame. (signed)

DIMENSIONS W:37"H:29.5"