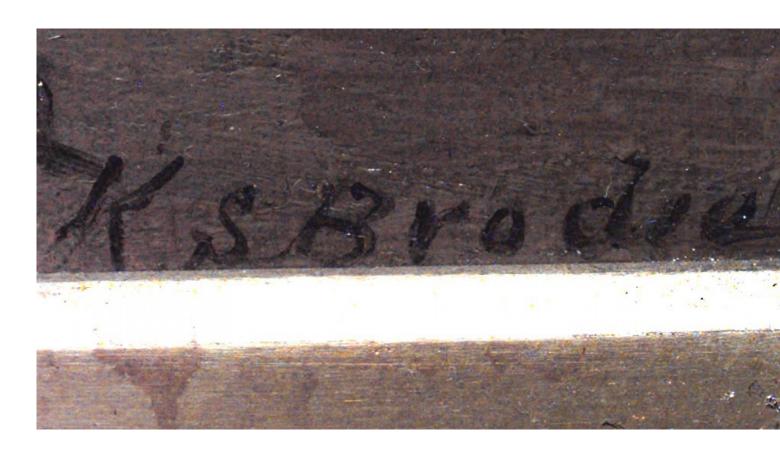

# English Victorian Oil Painting of Lady by Fireplace

English Victorian (19th Cent) oil painting domestic scene of lady in chair by fireplace in gilt frame. (signed)

DIMENSIONS W:37"H:29.5"

sales@newel.com | NEWEL.COM

# English Victorian Oil Painting of Lady by Fireplace

English Victorian (19th Cent) oil painting domestic scene of lady in chair by fireplace in gilt frame. (signed)

DIMENSIONS W:37"H:29.5"