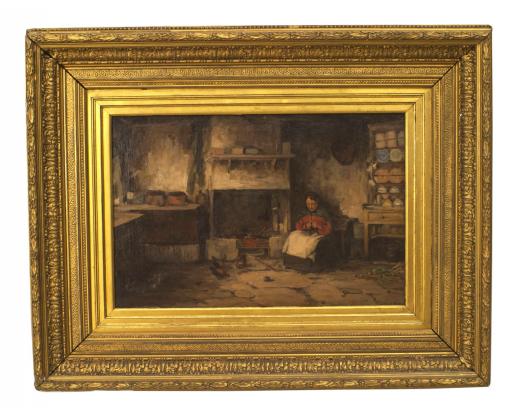

# English Victorian Oil Painting of Lady by Fireplace

English Victorian (19th Cent) oil painting domestic scene of lady in chair by fireplace in gilt frame. (signed)

DIMENSIONS W:37"H:29.5"

sales@newel.com | NEWEL.COM

# English Victorian Oil Painting of Lady by Fireplace

English Victorian (19th Cent) oil painting domestic scene of lady in chair by fireplace in gilt frame. (signed)

DIMENSIONS W:37"H:29.5"